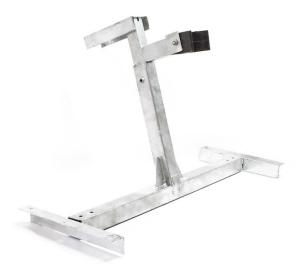

## Description

The heavy winch stand allows the transport of a boat in an optimal position on the trailer. It is made from high-quality galvanised steel that ensures a long operational life. The bow bumper avoids the boat to be damaged and provides for a safe hold within the optimum position during transport. The supporting load is kept constant while at the same time the boat is secured during braking. You are requested to always mind the specified maximum load. Exceeding the maximum load of the trailer may cause injuries and damages.