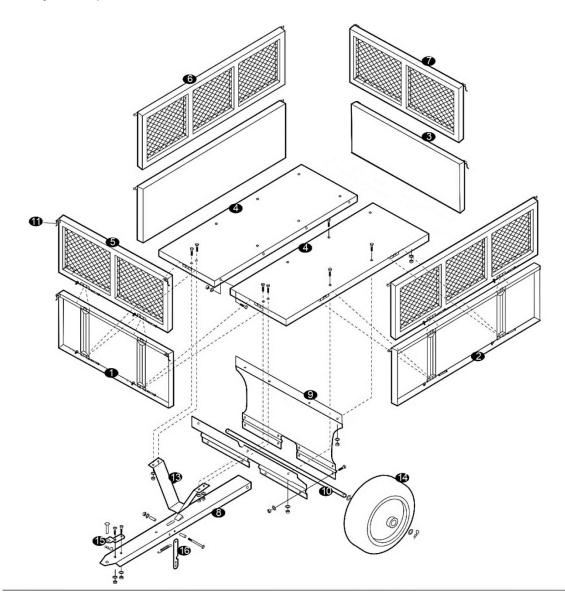

#### Parts list

#### Main components

| Nº | Name                 | Qty. | Nº | Name              | Qty. |
|----|----------------------|------|----|-------------------|------|
| 1  | Front panel          | 1    | 9  | Wheel axle        | 2    |
| 2  | Side panel           | 2    | 10 | Wheel axle bar    | 1    |
| 3  | Back panel/rear door | 1    | 11 | Тар               | 8    |
| 4  | Base plate           | 2    | 13 | Trailer support   | 1    |
| 5  | Netted front panel   | 1    | 14 | Tyre              | 2    |
| 6  | Netted side panel    | 2    | 15 | Hitch pin bracket | 1    |
| 7  | Netted rear panel    | 1    | 16 | Latch             | 1    |
| 8  | Tow coupling         | 1    |    |                   |      |

#### Screwing pieces

| Nº | Name            | Qty. | Nº | Name             | Qty. |
|----|-----------------|------|----|------------------|------|
| 17 | Lock nut        | 1    | 23 | Lock rod M12     | 1    |
| 18 | Hex bolts M8×15 | 17   | 24 | Threaded nuts M8 | 31   |
| 19 | Hex bolts M8×20 | 12   | 25 | B bolt           | 1    |
| 20 | Hex bolts M8×20 | 2    | 26 | Spacer M20       | 2    |
| 21 | Hex bolts M8×90 | 1    | 27 | Cotter pin       | 2    |
| 22 | Lock rod M8×80  | 16   | 28 | R bolt           | 16   |

## Assembly and exploded view