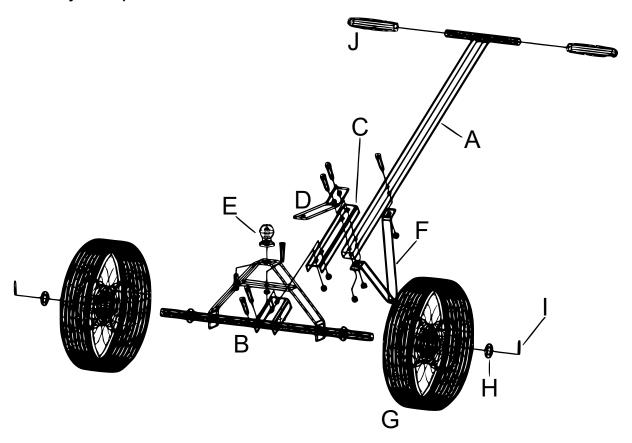

## Main components

| Letter | Name        | Letter | Name          |
|--------|-------------|--------|---------------|
| Α      | Handle      | F      | Stand         |
| В      | Axle        | G      | Tyre          |
| С      | Bracket     | Н      | Washer        |
| D      | Support bar | I      | Cotter pin    |
| E      | Hitch       | J      | Rubber handle |

## Screwing pieces

| Nº | Name         | Qty. | Nº | Name         | Qty. |
|----|--------------|------|----|--------------|------|
| 1  | Screw M10×50 | 3    | 6  | Circlip      | 1    |
| 2  | Nut M10      | 5    | 7  | Screw M18×40 | 1    |
| 3  | Circlip      | 5    | 8  | Circlip      | 1    |
| 4  | Screw M12×30 | 1    | 9  | Washer       | 1    |
| 5  | Nut M12      | 1    | 10 | Screw M10×20 | 2    |

## Assembly and explosion view