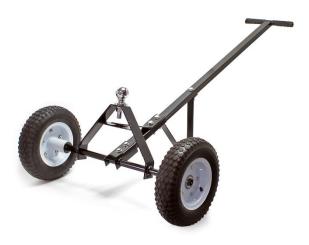

# Caravan Dolly/Trailer Dolly

Illustration similar, may vary depending on model

Please read and follow the operating instructions and safety information prior to initial operation.

Technical changes reserved!

## **Description**

- This little caravan dolly is a useful tool for owners of a little caravan. It will assist you in moving small-weight caravans safely over small distances. It can also be used to manoeuvre the caravan in narrow zones.
- The dolly is very easy to assemble. Refer to the list of components and the exploded view for assembly. Make sure that all parts depicted are included in the scope of delivery.