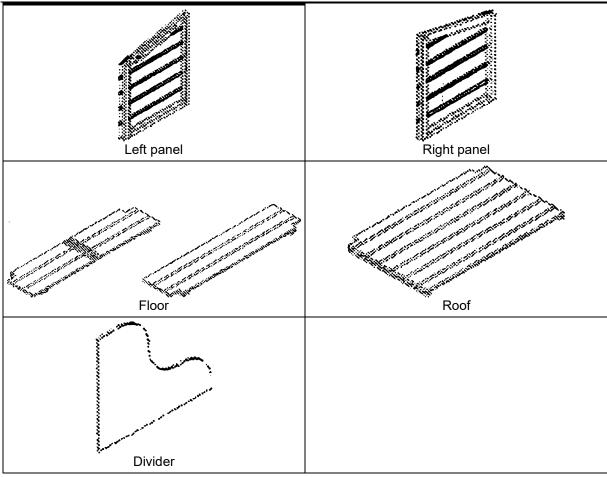

#### **Parts**

| Figure                  | Figure      |  |
|-------------------------|-------------|--|
| MAIN COOP  Front panels | Right panel |  |
| Centre panel            | Roof        |  |