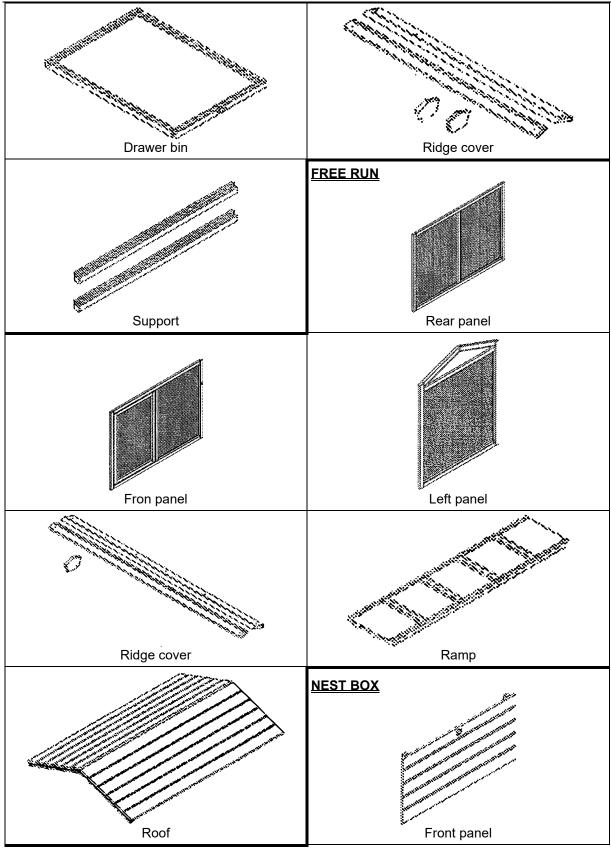

#### **Parts**

| Figure                  | Figure      |  |
|-------------------------|-------------|--|
| MAIN COOP  Front panels | Right panel |  |
| Centre panel            | Roof        |  |