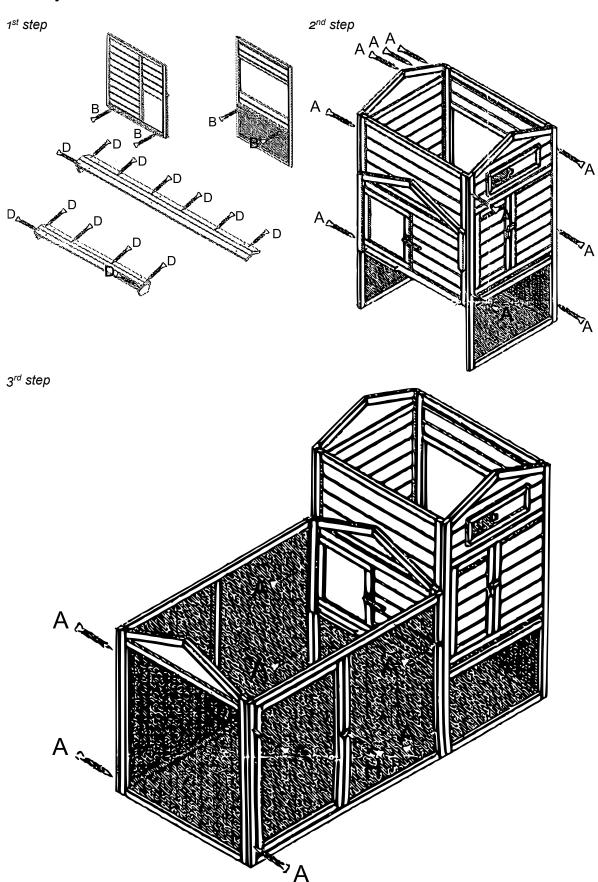

## Screwing material

| Letter | Figure | Qty. | Letter | Figure                                                                                                                                                                                                                                                                                                                                                                                                                                                                                                                                                                                                                                                                                                                                                                                                                                                                                                                                                                                                                                                                                                                                                                                                                                                                                                                                                                                                                                                                                                                                                                                                                                                                                                                                                                                                                                                                                                                                                                                                                                                                                                                         | Qty. |
|--------|--------|------|--------|--------------------------------------------------------------------------------------------------------------------------------------------------------------------------------------------------------------------------------------------------------------------------------------------------------------------------------------------------------------------------------------------------------------------------------------------------------------------------------------------------------------------------------------------------------------------------------------------------------------------------------------------------------------------------------------------------------------------------------------------------------------------------------------------------------------------------------------------------------------------------------------------------------------------------------------------------------------------------------------------------------------------------------------------------------------------------------------------------------------------------------------------------------------------------------------------------------------------------------------------------------------------------------------------------------------------------------------------------------------------------------------------------------------------------------------------------------------------------------------------------------------------------------------------------------------------------------------------------------------------------------------------------------------------------------------------------------------------------------------------------------------------------------------------------------------------------------------------------------------------------------------------------------------------------------------------------------------------------------------------------------------------------------------------------------------------------------------------------------------------------------|------|
| Α      | 3.5×45 | 26   | П      | 3.0×16                                                                                                                                                                                                                                                                                                                                                                                                                                                                                                                                                                                                                                                                                                                                                                                                                                                                                                                                                                                                                                                                                                                                                                                                                                                                                                                                                                                                                                                                                                                                                                                                                                                                                                                                                                                                                                                                                                                                                                                                                                                                                                                         | 6    |
| В      | 3.0×38 | 4    | F      | ₩ M6×50                                                                                                                                                                                                                                                                                                                                                                                                                                                                                                                                                                                                                                                                                                                                                                                                                                                                                                                                                                                                                                                                                                                                                                                                                                                                                                                                                                                                                                                                                                                                                                                                                                                                                                                                                                                                                                                                                                                                                                                                                                                                                                                        | 4    |
| С      | 3.5×25 | 14   | G      | ** Comment of the second of th | 1    |
| D      | 3.0×30 | 13   | Н      |                                                                                                                                                                                                                                                                                                                                                                                                                                                                                                                                                                                                                                                                                                                                                                                                                                                                                                                                                                                                                                                                                                                                                                                                                                                                                                                                                                                                                                                                                                                                                                                                                                                                                                                                                                                                                                                                                                                                                                                                                                                                                                                                | 1    |

## **Assembly**

4<sup>th</sup> step

Ready! We wish your small animal a pleasant stay in its new house!

Important Note:

Reproduction and any commercial use (of parts) of this operating manual, requires a written permission of WilTec Wildanger Technik GmbH.