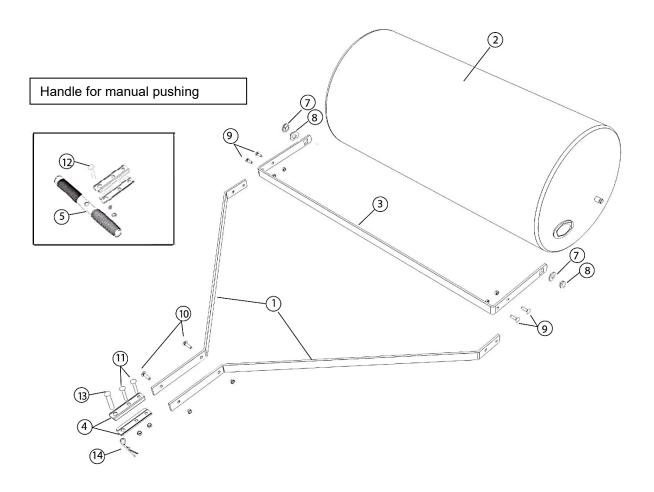

## 51485 –Lawn roller

| Nº | Name                 | Qty. | Nº | Name              | Qty. |
|----|----------------------|------|----|-------------------|------|
| 1  | Frame extension bar  | 2    | 8  | M12 lock nut      | 2    |
| 2  | Roller drum assembly | 1    | 9  | Set of bolts 8×25 | 4    |
| 3  | Bracket              | 1    | 10 | Set of bolts 8×35 | 2    |
| 4  | Clevis               | 2    | 11 | Set of bolts 8×50 | 2    |
| 5  | Handle with grips    | 1    | 12 | Bolts 12×50       | 1    |
| -  | _                    | _    | 13 | Hitch pin         | 1    |
| 7  | M12 washer           | 2    | 14 | Hitch pin cotter  | 1    |