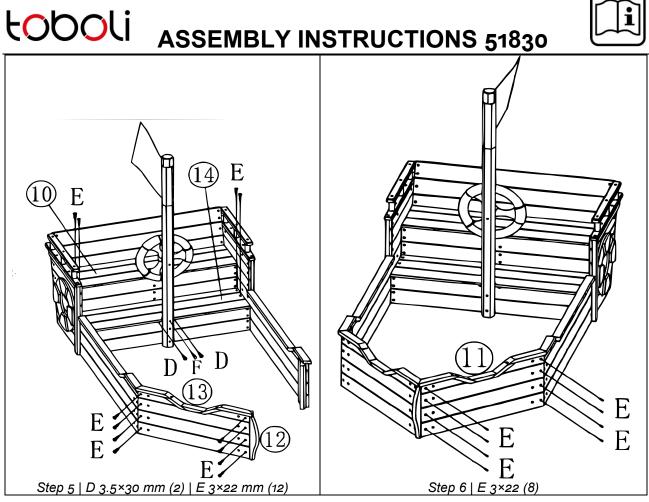

## ASSEMBLY INSTRUCTIONS 51830

Attention! The boat may only be assembled by an adult. Keep the individual parts, especially small parts and sharp parts such as screws, out of children's reach until the boat is fully assembled!

| Nº | Figure | Qty. | Nº | Figure | Qty. |
|----|--------|------|----|--------|------|
| 1  |        | 1    | 10 |        | 1    |
| 2  |        | 1    | 11 |        | 1    |
| 3  |        | 1    | 12 |        | 1    |
| 4  |        | 1    | 13 |        | 1    |
| 5  |        | 1    | 14 | • •    | 1    |
| 6  |        | 1    | 15 |        | 2    |
| 7  |        | 2    |    | • • •  |      |
| 8  |        | 1    | 16 |        | 1    |
| 9  |        | 1    |    |        |      |
| 17 | 0 0    |      |    |        | 1    |

## toboli ASSEMBLY INSTRUCTIONS 51830

| Α                                     | В        | С         | D                              |  |
|---------------------------------------|----------|-----------|--------------------------------|--|
| ₩₩₩₩₩₩₩₩₩₩₩₩₩₩₩₩₩₩₩₩₩₩₩₩₩₩₩₩₩₩₩₩₩₩₩₩₩ | M6×60 mm | 3.5×45 mm | ∑ <del>&gt;</del><br>3.5×30 mm |  |
| 1                                     | 1        | 2         | 4                              |  |
| E                                     | F        | G         | Н                              |  |
| խասասաս»<br>3×22 mm                   | ·   V    |           | M6×75 mm                       |  |
| 60                                    | 1        | 1         | 1                              |  |