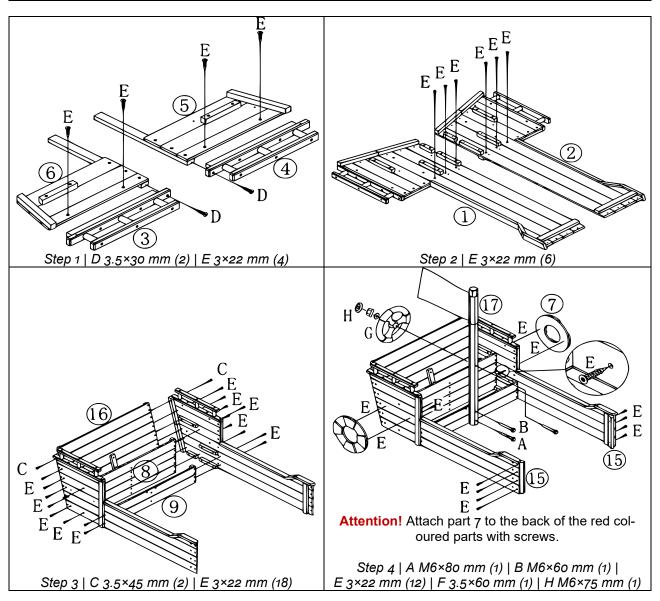

## ASSEMBLY INSTRUCTIONS 51830

Attention! The boat may only be assembled by an adult. Keep the individual parts, especially small parts and sharp parts such as screws, out of children's reach until the boat is fully assembled!

| Nº | Figure | Qty. | Nº | Figure | Qty. |
|----|--------|------|----|--------|------|
| 1  |        | 1    | 10 |        | 1    |
| 2  |        | 1    | 11 |        | 1    |
| 3  |        | 1    | 12 |        | 1    |
| 4  |        | 1    | 13 |        | 1    |
| 5  |        | 1    | 14 | • •    | 1    |
| 6  |        | 1    | 15 |        | 2    |
| 7  |        | 2    |    | • • •  |      |
| 8  |        | 1    | 16 |        | 1    |
| 9  |        | 1    |    |        |      |
| 17 | 0 0    |      |    |        | 1    |

## toboli ASSEMBLY INSTRUCTIONS 51830

| Α                                     | В        | С         | D                              |  |
|---------------------------------------|----------|-----------|--------------------------------|--|
| ₩₩₩₩₩₩₩₩₩₩₩₩₩₩₩₩₩₩₩₩₩₩₩₩₩₩₩₩₩₩₩₩₩₩₩₩₩ | M6×60 mm | 3.5×45 mm | ∑ <del>&gt;</del><br>3.5×30 mm |  |
| 1                                     | 1        | 2         | 4                              |  |
| E                                     | F        | G         | Н                              |  |
| խասասաս»<br>3×22 mm                   | ·   V    |           | M6×75 mm                       |  |
| 60                                    | 1        | 1         | 1                              |  |