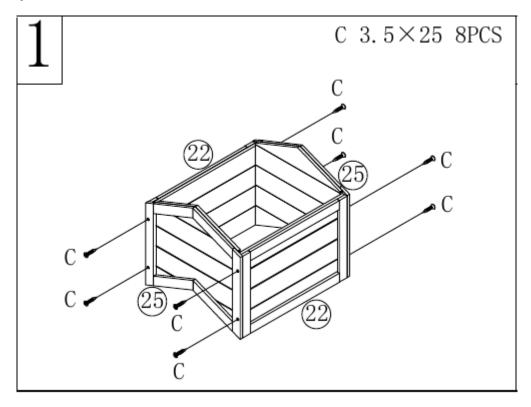

### Main pieces









#### Screwing material

| Letter | Figure                                 | Dimensions (mm) | Quantity |
|--------|----------------------------------------|-----------------|----------|
| Α      | \                                      | 3.5×50          | 6        |
| В      | \\                                     | 3.5×40          | 72       |
| С      | \tau                                   | 3.5×25          | 16       |
| D      | D <del>ununum</del> >                  | 3.5×30          | 4        |
| E      | )::::::::::::::::::::::::::::::::::::: | 3.5×16          | 6        |
| F      |                                        |                 | 1        |
| G      | <b>√******</b>                         |                 | 2        |



#### **Assembly**































#### Done!



#### Important notice:

The reprint or reproduction, even of excerpts, and any commercial use, even in part, of this instruction manual require the written permission of WilTec Wildanger Technik GmbH.