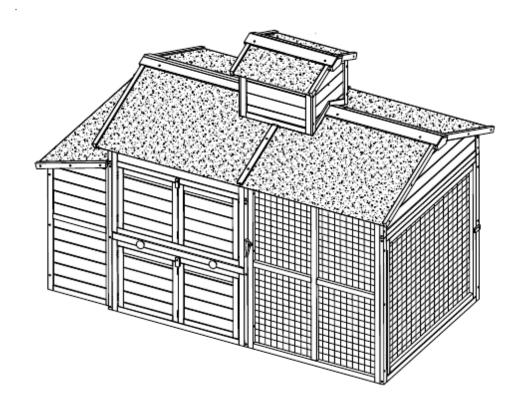

erial

| Letter | Figure                                 | Dimensions (mm) | Quantity |
|--------|----------------------------------------|-----------------|----------|
| Α      | \                                      | 3.5×50          | 6        |
| В      | \\                                     | 3.5×40          | 72       |
| С      | \tau                                   | 3.5×25          | 16       |
| D      | D <del>ununum</del> >                  | 3.5×30          | 4        |
| E      | )::::::::::::::::::::::::::::::::::::: | 3.5×16          | 6        |
| F      |                                        |                 | 1        |
| G      | <b>√******</b>                         |                 | 2        |



#### **Assembly**































#### Done!



#### Important notice:

The reprint or reproduction, even of excerpts, and any commercial use, even in part, of this instruction manual require the written permission of WilTec Wildanger Technik GmbH.