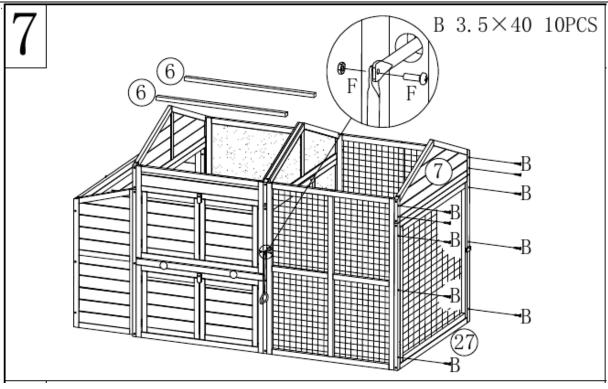

#### Screwing material

| Letter | Figure                                 | Dimensions (mm) | Quantity |
|--------|----------------------------------------|-----------------|----------|
| Α      | \                                      | 3.5×50          | 6        |
| В      | \\                                     | 3.5×40          | 72       |
| С      | \tau                                   | 3.5×25          | 16       |
| D      | D <del>ununum</del> >                  | 3.5×30          | 4        |
| E      | )::::::::::::::::::::::::::::::::::::: | 3.5×16          | 6        |
| F      |                                        |                 | 1        |
| G      | <b>√******</b>                         |                 | 2        |



#### **Assembly**































#### Done!



#### Important notice:

The reprint or reproduction, even of excerpts, and any commercial use, even in part, of this instruction manual require the written permission of WilTec Wildanger Technik GmbH.