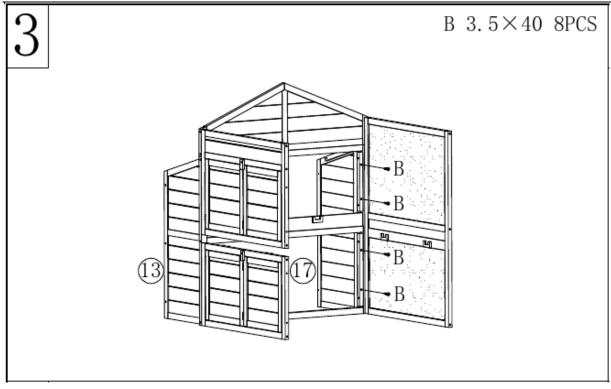

in pieces









#### Screwing material

| Letter | Figure                                 | Dimensions (mm) | Quantity |
|--------|----------------------------------------|-----------------|----------|
| Α      | \                                      | 3.5×50          | 6        |
| В      | \\                                     | 3.5×40          | 72       |
| С      | \tau                                   | 3.5×25          | 16       |
| D      | D <del>ununum</del> >                  | 3.5×30          | 4        |
| E      | )::::::::::::::::::::::::::::::::::::: | 3.5×16          | 6        |
| F      |                                        |                 | 1        |
| G      | <b>√******</b>                         |                 | 2        |



#### **Assembly**































#### Done!



#### Important notice:

The reprint or reproduction, even of excerpts, and any commercial use, even in part, of this instruction manual require the written permission of WilTec Wildanger Technik GmbH.