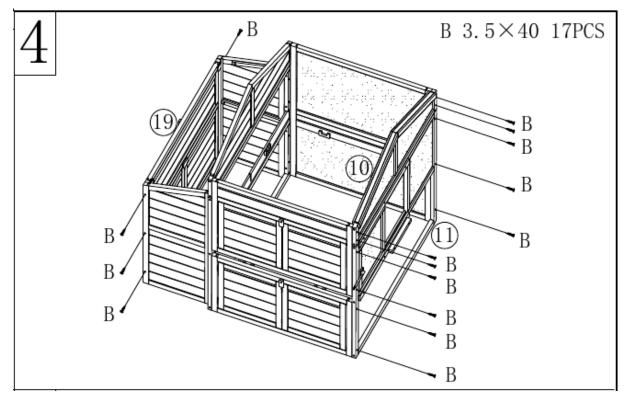

pieces









#### Screwing material

| Letter | Figure                                 | Dimensions (mm) | Quantity |
|--------|----------------------------------------|-----------------|----------|
| Α      | \                                      | 3.5×50          | 6        |
| В      | \\                                     | 3.5×40          | 72       |
| С      | \tau                                   | 3.5×25          | 16       |
| D      | D <del>ununum</del> >                  | 3.5×30          | 4        |
| E      | )::::::::::::::::::::::::::::::::::::: | 3.5×16          | 6        |
| F      |                                        |                 | 1        |
| G      | <b>√******</b>                         |                 | 2        |



#### **Assembly**































#### Done!



#### Important notice:

The reprint or reproduction, even of excerpts, and any commercial use, even in part, of this instruction manual require the written permission of WilTec Wildanger Technik GmbH.