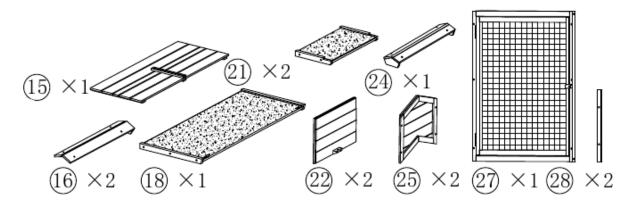

2249 Eschweiler Germany

To return orders for exchange, repair, or other purposes, please use the following address. Attention! To allow for a smooth execution of your complaint or return, it is important to contact our customer service team before returning the goods.

Returns Department WilTec Wildanger Technik GmbH Königsbenden 28 52249 Eschweiler

E-mail: service@wiltec.info

Tel: +49 2403 55592-0 Fax: +49 2403 55592-15





#### Introduction

Thank you for purchasing this quality product. To minimise the risk of injury we urge that our clients take some basic safety precautions when using this device. Please read the operation instructions carefully and make sure you have understood its content.

Keep these operation instructions safe.

#### Scope of delivery

#### Main pieces









#### Screwing material

| Letter | Figure                                 | Dimensions (mm) | Quantity |
|--------|----------------------------------------|-----------------|----------|
| Α      | \                                      | 3.5×50          | 6        |
| В      | \\                                     | 3.5×40          | 72       |
| С      | \tau                                   | 3.5×25          | 16       |
| D      | D <del>ununum</del> >                  | 3.5×30          | 4        |
| E      | )::::::::::::::::::::::::::::::::::::: | 3.5×16          | 6        |
| F      |                                        |                 | 1        |
| G      | <b>√******</b>                         |                 | 2        |



#### **Assembly**