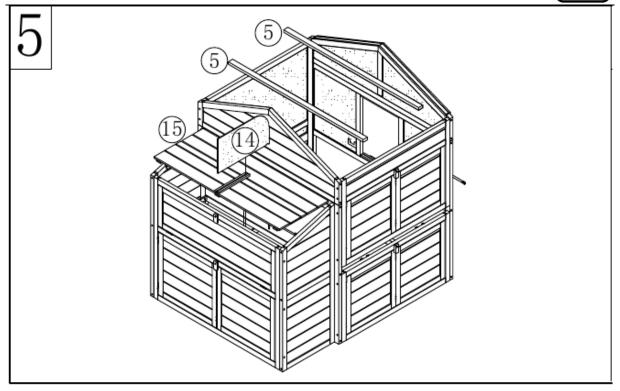

ces









#### Screwing material

| Letter | Figure                                 | Dimensions (mm) | Quantity |
|--------|----------------------------------------|-----------------|----------|
| Α      | \                                      | 3.5×50          | 6        |
| В      | \\                                     | 3.5×40          | 72       |
| С      | \tau                                   | 3.5×25          | 16       |
| D      | D <del>ununum</del> >                  | 3.5×30          | 4        |
| E      | )::::::::::::::::::::::::::::::::::::: | 3.5×16          | 6        |
| F      |                                        |                 | 1        |
| G      | <b>√******</b>                         |                 | 2        |



#### **Assembly**































#### Done!



#### Important notice:

The reprint or reproduction, even of excerpts, and any commercial use, even in part, of this instruction manual require the written permission of WilTec Wildanger Technik GmbH.