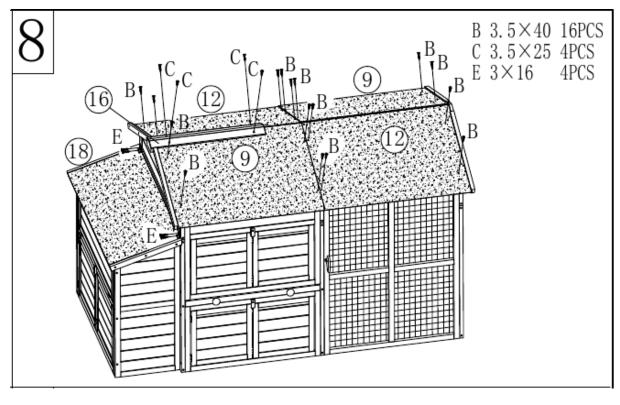

#### Screwing material

| Letter | Figure                                 | Dimensions (mm) | Quantity |
|--------|----------------------------------------|-----------------|----------|
| Α      | \                                      | 3.5×50          | 6        |
| В      | \\                                     | 3.5×40          | 72       |
| С      | \tau                                   | 3.5×25          | 16       |
| D      | D <del>ununum</del> >                  | 3.5×30          | 4        |
| E      | )::::::::::::::::::::::::::::::::::::: | 3.5×16          | 6        |
| F      |                                        |                 | 1        |
| G      | <b>√******</b>                         |                 | 2        |



#### **Assembly**































#### Done!



#### Important notice:

The reprint or reproduction, even of excerpts, and any commercial use, even in part, of this instruction manual require the written permission of WilTec Wildanger Technik GmbH.