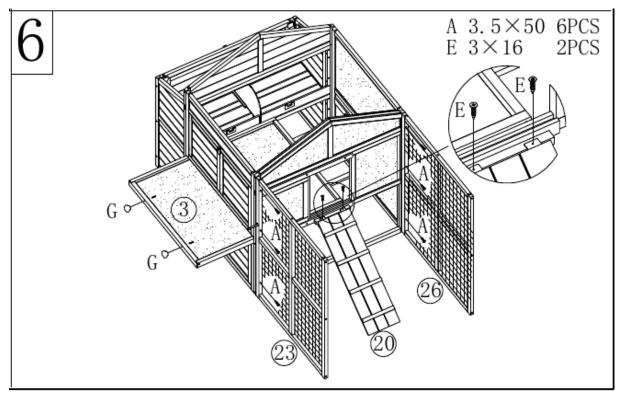

s









#### Screwing material

| Letter | Figure                                 | Dimensions (mm) | Quantity |
|--------|----------------------------------------|-----------------|----------|
| Α      | \                                      | 3.5×50          | 6        |
| В      | \\                                     | 3.5×40          | 72       |
| С      | \tau                                   | 3.5×25          | 16       |
| D      | D <del>ununum</del> >                  | 3.5×30          | 4        |
| E      | )::::::::::::::::::::::::::::::::::::: | 3.5×16          | 6        |
| F      |                                        |                 | 1        |
| G      | <b>√******</b>                         |                 | 2        |



#### **Assembly**































#### Done!



#### Important notice:

The reprint or reproduction, even of excerpts, and any commercial use, even in part, of this instruction manual require the written permission of WilTec Wildanger Technik GmbH.