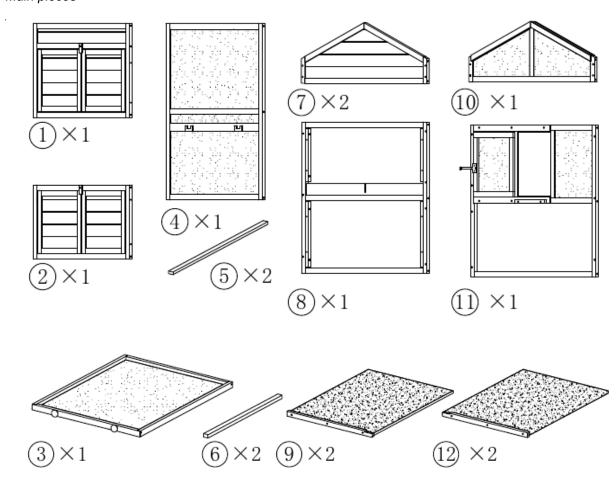

n 12 52249 Eschweiler Germany

To return orders for exchange, repair, or other purposes, please use the following address. Attention! To allow for a smooth execution of your complaint or return, it is important to contact our customer service team before returning the goods.

Returns Department WilTec Wildanger Technik GmbH Königsbenden 28 52249 Eschweiler

E-mail: service@wiltec.info

Tel: +49 2403 55592-0 Fax: +49 2403 55592-15





#### Introduction

Thank you for purchasing this quality product. To minimise the risk of injury we urge that our clients take some basic safety precautions when using this device. Please read the operation instructions carefully and make sure you have understood its content.

Keep these operation instructions safe.

#### Scope of delivery

#### Main pieces









#### Screwing material

| Letter | Figure                                 | Dimensions (mm) | Quantity |
|--------|----------------------------------------|-----------------|----------|
| Α      | \                                      | 3.5×50          | 6        |
| В      | \\                                     | 3.5×40          | 72       |
| С      | \tau                                   | 3.5×25          | 16       |
| D      | D <del>ununum</del> >                  | 3.5×30          | 4        |
| E      | )::::::::::::::::::::::::::::::::::::: | 3.5×16          | 6        |
| F      |                                        |                 | 1        |
| G      | <b>√******</b>                         |                 | 2        |



#### **Assembly**