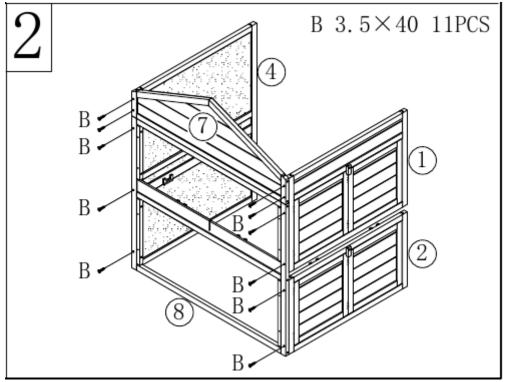

# Main pieces









#### Screwing material

| Letter | Figure                                 | Dimensions (mm) | Quantity |
|--------|----------------------------------------|-----------------|----------|
| Α      | \                                      | 3.5×50          | 6        |
| В      | \\                                     | 3.5×40          | 72       |
| С      | \tau                                   | 3.5×25          | 16       |
| D      | D <del>ununum</del> >                  | 3.5×30          | 4        |
| E      | )::::::::::::::::::::::::::::::::::::: | 3.5×16          | 6        |
| F      |                                        |                 | 1        |
| G      | <b>√******</b>                         |                 | 2        |



#### **Assembly**































#### Done!



#### Important notice:

The reprint or reproduction, even of excerpts, and any commercial use, even in part, of this instruction manual require the written permission of WilTec Wildanger Technik GmbH.