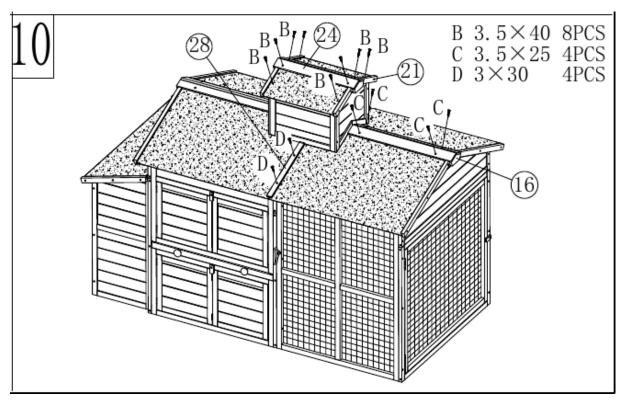

### Screwing material

| Letter | Figure                                 | Dimensions (mm) | Quantity |
|--------|----------------------------------------|-----------------|----------|
| Α      | \                                      | 3.5×50          | 6        |
| В      | \\                                     | 3.5×40          | 72       |
| С      | \tau                                   | 3.5×25          | 16       |
| D      | D <del>ununum</del> >                  | 3.5×30          | 4        |
| E      | )::::::::::::::::::::::::::::::::::::: | 3.5×16          | 6        |
| F      |                                        |                 | 1        |
| G      | <b>√******</b>                         |                 | 2        |



#### **Assembly**































#### Done!



#### Important notice:

The reprint or reproduction, even of excerpts, and any commercial use, even in part, of this instruction manual require the written permission of WilTec Wildanger Technik GmbH.