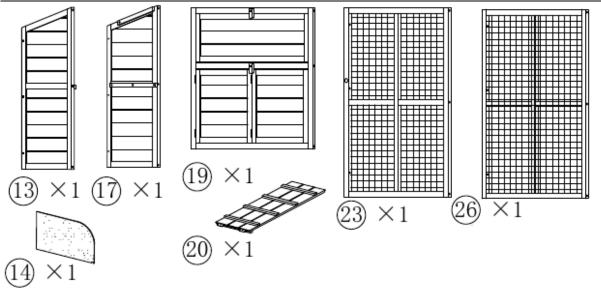

52249 Eschweiler Germany

To return orders for exchange, repair, or other purposes, please use the following address. Attention! To allow for a smooth execution of your complaint or return, it is important to contact our customer service team before returning the goods.

Returns Department WilTec Wildanger Technik GmbH Königsbenden 28 52249 Eschweiler

E-mail: service@wiltec.info

Tel: +49 2403 55592-0 Fax: +49 2403 55592-15





#### Introduction

Thank you for purchasing this quality product. To minimise the risk of injury we urge that our clients take some basic safety precautions when using this device. Please read the operation instructions carefully and make sure you have understood its content.

Keep these operation instructions safe.

#### Scope of delivery

#### Main pieces









#### Screwing material

| Letter | Figure                                 | Dimensions (mm) | Quantity |
|--------|----------------------------------------|-----------------|----------|
| Α      | \                                      | 3.5×50          | 6        |
| В      | \\                                     | 3.5×40          | 72       |
| С      | \tau                                   | 3.5×25          | 16       |
| D      | D <del>ununum</del> >                  | 3.5×30          | 4        |
| E      | )::::::::::::::::::::::::::::::::::::: | 3.5×16          | 6        |
| F      |                                        |                 | 1        |
| G      | <b>√******</b>                         |                 | 2        |



#### **Assembly**