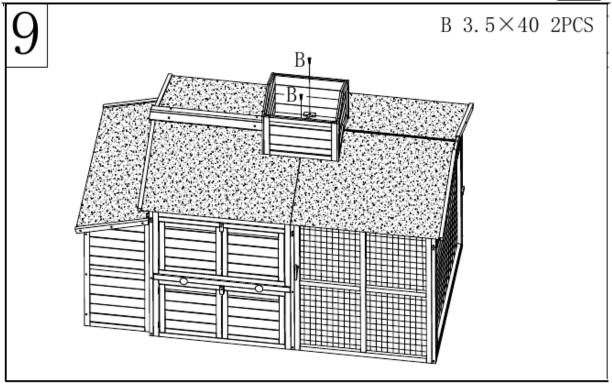

#### Screwing material

| Letter | Figure                                 | Dimensions (mm) | Quantity |
|--------|----------------------------------------|-----------------|----------|
| Α      | \                                      | 3.5×50          | 6        |
| В      | \\                                     | 3.5×40          | 72       |
| С      | \tau                                   | 3.5×25          | 16       |
| D      | D <del>ununum</del> >                  | 3.5×30          | 4        |
| E      | )::::::::::::::::::::::::::::::::::::: | 3.5×16          | 6        |
| F      |                                        |                 | 1        |
| G      | <b>√******</b>                         |                 | 2        |



#### **Assembly**































#### Done!



#### Important notice:

The reprint or reproduction, even of excerpts, and any commercial use, even in part, of this instruction manual require the written permission of WilTec Wildanger Technik GmbH.