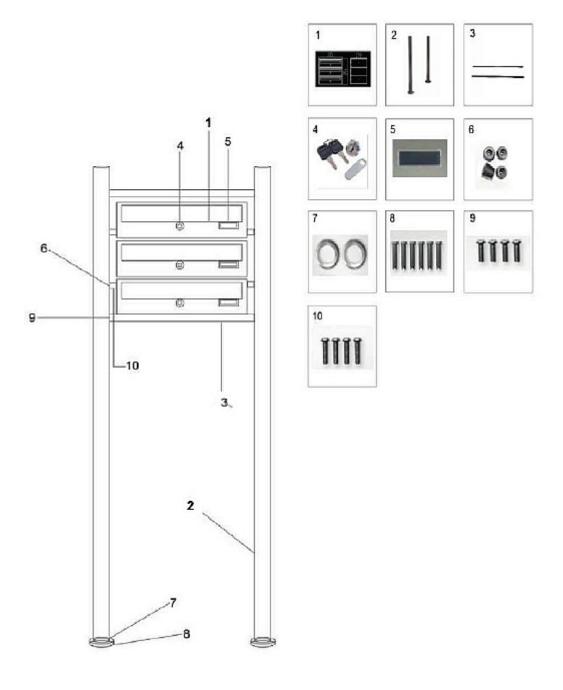

## Technical drawing and parts list

| Nº | Name         | Nº | Name            |
|----|--------------|----|-----------------|
| 1  | Mailbox      | 6  | Spacer          |
| 2  | Frame        | 7  | Ring covers     |
| 3  | Cross bar    | 8  | Floor screw     |
| 4  | Key and lock | 9  | Cross bar screw |
| 5  | Name plate   | 10 | Spacer screw    |

- Push the ring covers (7) onto the frame rods (2). Check that the ring is pointing in the correct direction (see fig. 1).
- Connect the frame (2) and the cross bars (3) using the screws (9). Leave the assembly loose and do not fully tighten the screws yet.
- Place the frame in the location that you have chosen and mark the mounting holes for the intended location (lift the ring covers to do this).
- Set the bracket aside and drill holes at the marked locations. Then you can attach the frame (2) with the floor screws (8).
- Now attach the mailboxes (1) with the spacers (6) between the bars of the frame (2). Use the spacer screws (10) for this.
- Now tighten all the screws and finally attach the name tags (5) to the desired locations.

Figure 1