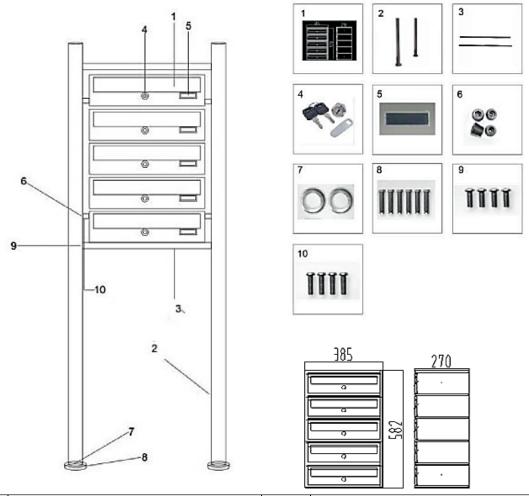

# Technical drawing and parts list

| Nº | Name           | Nº | Name             |
|----|----------------|----|------------------|
| 1  | Mailbox        | 7  | Ring covers      |
| 2  | Frame          | 8  | Floor screws     |
| 3  | Cross bars     | 9  | Cross bar screws |
| 4  | Keys and locks | 10 | Spacer screws    |
| 5  | Name plates    | 11 | Mailbox screws   |
| 6  | Spacers        |    |                  |

- Push the ring covers (7) onto the frame rods (2). Check that the ring is pointing in the correct direction (see fig. 1).
- Connect the frame (2) and the cross bars (3) using the screws (9). Leave the assembly loose and do not fully tighten the screws yet.
- Place the frame in the location that you have chosen and mark the mounting holes for the intended location (lift the ring covers to do this).
- Set the bracket aside and drill holes at the marked locations. Then you can attach the frame (2) with the floor screws (8). Then connect the mailbox unit (1) to each other using the screws (11).
- Now attach the mailboxes (1) with the spacers (6) between the bars of the frame (2). Use the spacer screws (10) for this.
- Now tighten all the screws and finally attach the name tags (5) to the desired locations.

Figure 1