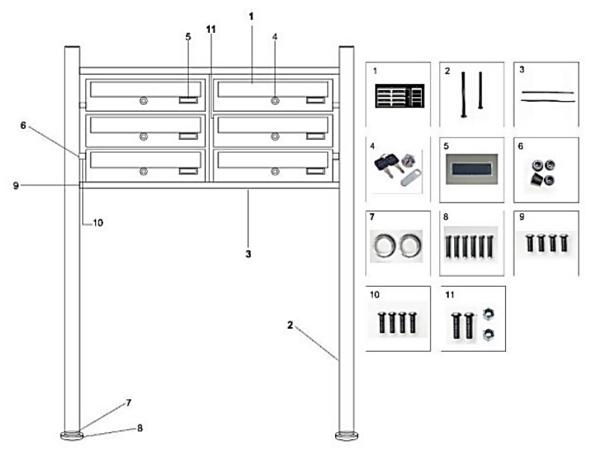

# Technical drawing and parts list

| Nº | Name         | Nº | Name            |
|----|--------------|----|-----------------|
| 1  | Mailbox      | 7  | Ring covers     |
| 2  | Frame        | 8  | Floor screw     |
| 3  | Cross bar    | 9  | Cross bar screw |
| 4  | Key and lock | 10 | Spacer screw    |
| 5  | Name plate   | 11 | Mailbox screws  |
| 6  | Spacer       |    |                 |

- Push the ring covers (7) onto the frame rods (2). Check that the ring is pointing in the correct direction (see fig. 1).
- Connect the frame (2) and the cross bars (3) using the screws (9). Leave the assembly loose and do not fully tighten the screws yet.
- Place the frame in the location that you have chosen and mark the mounting holes for the intended location (lift the ring covers to do this).
- Set the bracket aside and drill holes at the marked locations. Then you can attach the frame (2) with the floor screws (8). Then connect the mailbox unit (1) to each other using the screws (11).
- Now attach the mailboxes (1) with the spacers (6) between the bars of the frame (2). Use the spacer screws (10) for this.
- Now tighten all the screws and finally attach the name tags (5) to the desired locations.

Figure 1