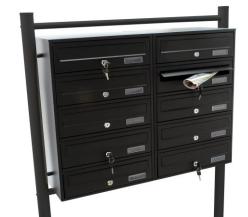

# 8-Door Mailbox System (2 × 4)

60015-60017, 61747, 61753, 61763

Illustration similar, may vary depending on model

Please read and follow the operating instructions and safety information prior to initial operation.