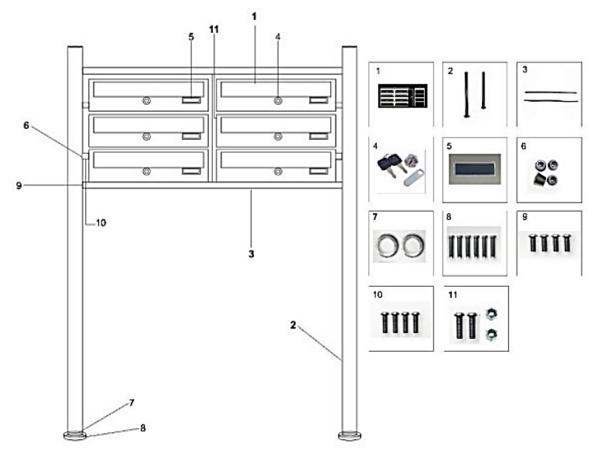

# Technical drawing and parts list

| Nº | Name         | Nº | Name            |
|----|--------------|----|-----------------|
| 1  | Mailbox      | 7  | Ring covers     |
| 2  | Frame        | 8  | Floor screw     |
| 3  | Cross bar    | 9  | Cross bar screw |
| 4  | Key and lock | 10 | Spacer screw    |
| 5  | Name plate   | 11 | Mailbox screws  |
| 6  | Spacer       |    |                 |

- Push the ring covers (7) onto the frame rods (2). Check that the ring is pointing in the correct direction (see fig. 1).
- Connect the frame (2) and the cross bars (3) using the screws (9). Leave the assembly loose and do not fully tighten the screws yet.
- Place the frame in the location that you have chosen and mark the mounting holes for the intended location (lift the ring covers to do this).
- Set the bracket aside and drill holes at the marked locations. Then you can attach the frame (2) with the floor screws (8). Then connect the mailbox unit (1) to each other using the screws (11).
- Now attach the mailboxes (1) with the spacers (6) between the bars of the frame (2). Use the spacer screws (10) for this.
- Now tighten all the screws and finally attach the name tags (5) to the desired locations.

Figure 1