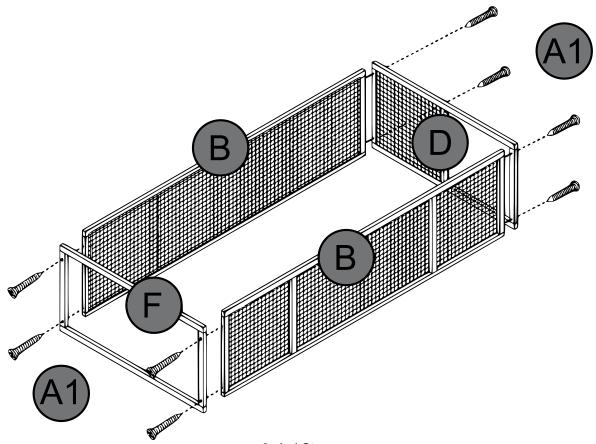

## Assembly

8×A1 | Step 1

Important notice:

The reprint or reproduction, even of excerpts, and any commercial use, even in part, of this instruction manual require the written permission of WilTec Wildanger Technik GmbH.