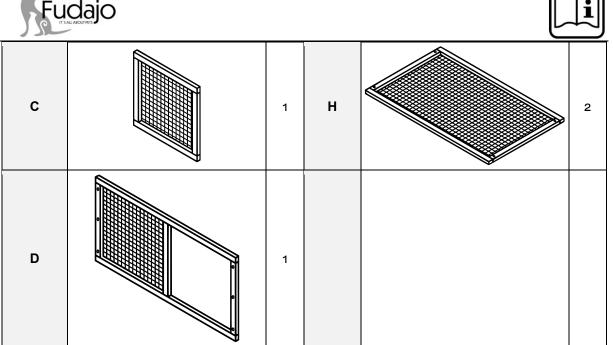

## Parts list

| Letter | Figure              | Qty. | Letter | Figure | Qty. |
|--------|---------------------|------|--------|--------|------|
| A1     |                     | 16   |        |        |      |
| A2     |                     | 3    | E      |        | 1    |
| A3     |                     | 36   |        |        |      |
| A4     |                     | 6    | F      |        | 1    |
| A5     | $\bigcirc \bigcirc$ | 3    | •      |        |      |
| В      |                     | 2    | G      |        | 2    |