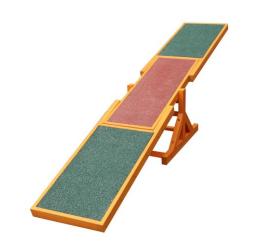

# Dog Seesaw 180 × 30 × 30 cm

Illustration similar, may vary depending on model

Read and follow the operating instructions and safety information before using for the first time.