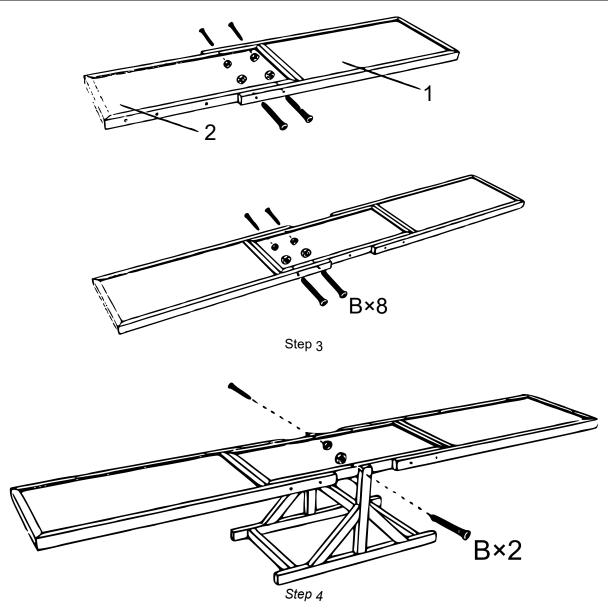

mbH Königsbenden 12 52249 Eschweiler Germany

To return orders for exchange, repair, or other purposes, please use the following address. Attention! To allow for a smooth execution of your complaint or return, it is important to contact our customer service team before returning the goods.

Returns Department WilTec Wildanger Technik GmbH Königsbenden 28 52249 Eschweiler

E-mail: **service@wiltec.info** Tel: +49 2403 55592-0

Fax: +49 2403 55592-15





#### Introduction

Thank you for purchasing this quality product. To minimise the risk of injury we urge that our clients take some basic safety precautions when using this device. Please read the operation instructions carefully and make sure you have understood its content.

Keep these operation instructions safe.

## **Assembly**









## Important notice:

The reprint or reproduction, even of excerpts, and any commercial use, even in part, of this instruction manual require the written permission of WilTec Wildanger Technik GmbH.