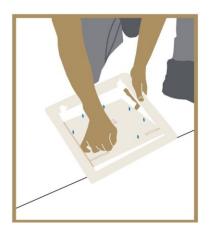

## ASSEMBLY 60691-60705

Step 1 Take the door out of its frame.

Step 2 Retrace the inner rim where the panel shall be installed.

Step 4 Install the frame of the access panel into the opening.

Step 5

Then fix the frame using 25 mm drywall screws. Install the door to check if it opens and closes without any problem. Before passing on to the last step, remove the door again.

Step 3 Cut the opening. With drywall ceilings and drywall walls, use a special drywall saw.

Step 6 Finally, apply drywall tape and drywall jointing before re-installing the door of the access panel.