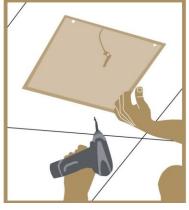

## ASSEMBLY 60691-60705

Step 1 Take the door out of its frame.

Step 2 Retrace the inner rim where the panel shall be installed.

Step 4 Install the frame of the access panel into the opening.

Step 5

Then fix the frame using 25 mm drywall screws. Install the door to check if it opens and closes without any problem. Before passing on to the last step, remove the door again.