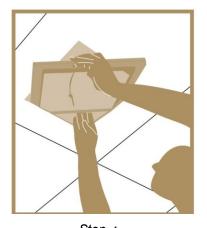

Step 3 Cut the opening. With drywall ceilings and drywall walls, use a special drywall saw.

Step 6 Finally, apply drywall tape and drywall jointing before re-installing the door of the access panel.