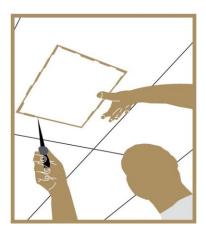

## ASSEMBLY 60691-60705

Step 1 Take the door out of its frame.

Step 2 Retrace the inner rim where the panel shall be installed.

Step 4 Install the frame of the access panel into the opening.

Step 5

Then fix the frame using 25 mm drywall screws. Install the door to check if it opens and closes without any problem. Before passing on to the last step, remove the door again.