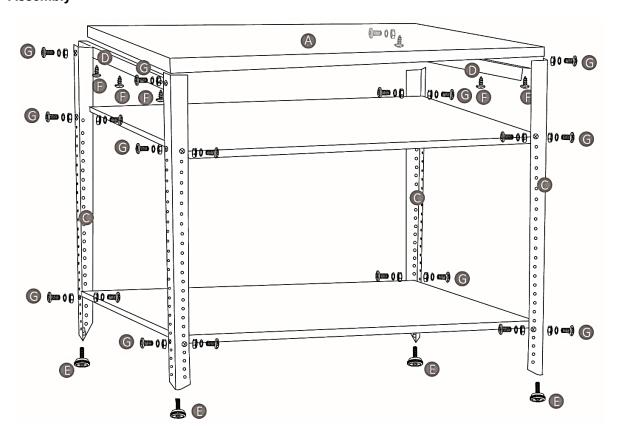

## Scope of delivery

| Letter | Quantity | Figure | Name               |
|--------|----------|--------|--------------------|
| Α      | 1        |        | Wooden plate       |
| В      | 2        |        | Folded metal sheet |
| С      | 4        |        | Table leg          |
| D      | 2        | 0      | Cross bar          |
| E      | 4        |        | Plastic base       |
| F      | 6        |        | Screw              |
| G      | 20       |        | Screw and nut      |

## **Assembly**