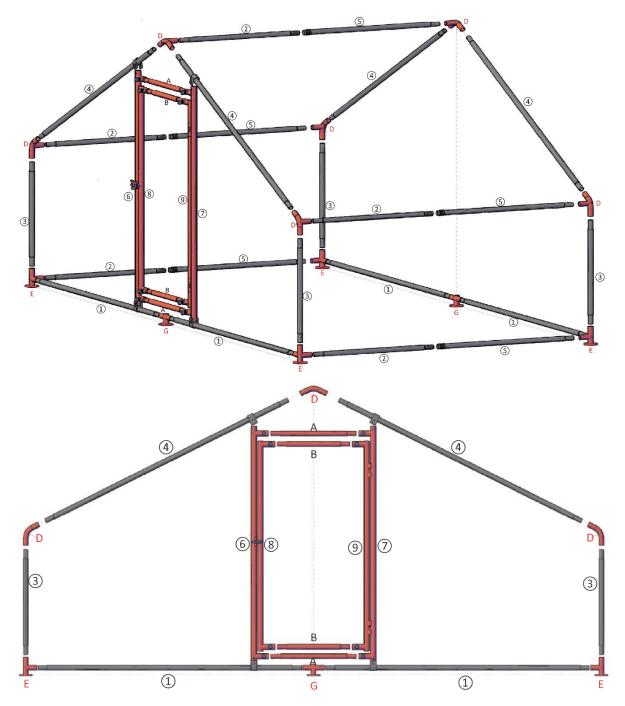

## Assembling the door

### Parts lists

| Name                                    | Qty. | Name                               |    |       |    |       | Qty. |  |
|-----------------------------------------|------|------------------------------------|----|-------|----|-------|------|--|
| U bolt                                  | 4    | M8-square head screw (for U bolts) |    |       |    |       | 4    |  |
| Roof                                    | 1    | Nuts                               |    |       |    |       | 4    |  |
| Stainless steel wire tie (for the roof) | 1    | M8×15 screw (for the door)         |    |       |    |       |      |  |
| Cable tire                              | 1    | Wing screw                         |    |       |    |       |      |  |
| Wire tie                                | 1    | 61211                              | 34 | 61212 | 52 | 61213 | 70   |  |

| N⁰            | Size (mm) | Figure | Quantity |       |       |  |
|---------------|-----------|--------|----------|-------|-------|--|
| 1             | 1420      |        | 4        |       |       |  |
| <b>3</b> 970  |           |        | 61211    | 61212 | 61213 |  |
|               |           |        | 4        | 6     | 8     |  |
|               |           | 61211  | 61212    | 61213 |       |  |
| <b>4</b> 1540 |           |        | 4        | 6     | 8     |  |
| <b>2</b> 990  |           | 61211  | 61212    | 61213 |       |  |
|               |           | 5      | 10       | 15    |       |  |
| 5 990         |           | 61211  | 61212    | 61213 |       |  |
|               |           | 5      | 10       | 15    |       |  |
| 6             | 1700      | T R T  | 1        |       |       |  |
| 7             | 1700      |        | 1        |       |       |  |
| 8             | 1570      | 8      |          | 1     |       |  |
| 9             | 1570      | 1      |          | 1     |       |  |
| Α             | 570       |        | 2        |       |       |  |
| В             | 480       |        | 2        |       |       |  |
| D             |           |        | 6        |       |       |  |
| Е             |           | 4      |          |       |       |  |
| F             | F         |        | 61211    | 61212 | 61213 |  |
| '             |           |        | _        | 2     | 4     |  |
| G             |           | *      | 2        |       |       |  |
| н             |           |        | 61211    | 61212 | 61213 |  |
|               |           |        | _        | 3     | 6     |  |