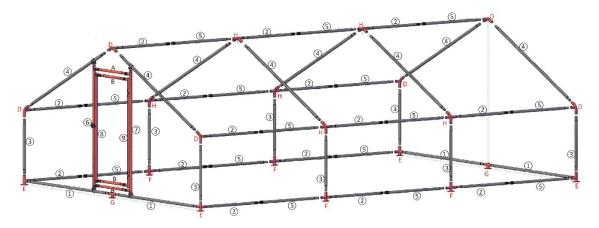

## Assembling the door

### Parts lists

| Name                                    | Qty. | Name                               |    |       |    |       | Qty. |  |
|-----------------------------------------|------|------------------------------------|----|-------|----|-------|------|--|
| U bolt                                  | 4    | M8-square head screw (for U bolts) |    |       |    |       | 4    |  |
| Roof                                    | 1    | Nuts                               |    |       |    |       | 4    |  |
| Stainless steel wire tie (for the roof) | 1    | M8×15 screw (for the door)         |    |       |    |       |      |  |
| Cable tire                              | 1    | Wing screw                         |    |       |    |       |      |  |
| Wire tie                                | 1    | 61211                              | 34 | 61212 | 52 | 61213 | 70   |  |

| N⁰            | Size (mm) | Figure | Quantity |       |       |  |
|---------------|-----------|--------|----------|-------|-------|--|
| 1             | 1420      |        | 4        |       |       |  |
| <b>3</b> 970  |           |        | 61211    | 61212 | 61213 |  |
|               |           |        | 4        | 6     | 8     |  |
|               |           | 61211  | 61212    | 61213 |       |  |
| <b>4</b> 1540 |           |        | 4        | 6     | 8     |  |
| <b>2</b> 990  |           | 61211  | 61212    | 61213 |       |  |
|               |           | 5      | 10       | 15    |       |  |
| 5 990         |           | 61211  | 61212    | 61213 |       |  |
|               |           | 5      | 10       | 15    |       |  |
| 6             | 1700      | T R T  | 1        |       |       |  |
| 7             | 1700      |        | 1        |       |       |  |
| 8             | 1570      | 8      |          | 1     |       |  |
| 9             | 1570      | 1      |          | 1     |       |  |
| Α             | 570       |        | 2        |       |       |  |
| В             | 480       |        | 2        |       |       |  |
| D             |           |        | 6        |       |       |  |
| Е             |           | 4      |          |       |       |  |
| F             | F         |        | 61211    | 61212 | 61213 |  |
| '             |           |        | _        | 2     | 4     |  |
| G             |           | *      | 2        |       |       |  |
| н             |           |        | 61211    | 61212 | 61213 |  |
|               |           |        | _        | 3     | 6     |  |