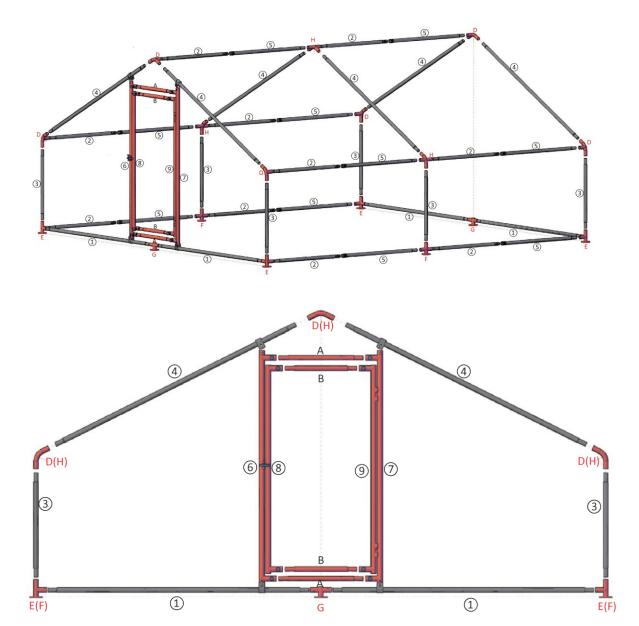

## Assembling the door

### Parts lists

| Name                                    | Qty. | Name                               |    |       |    |       | Qty. |  |
|-----------------------------------------|------|------------------------------------|----|-------|----|-------|------|--|
| U bolt                                  | 4    | M8-square head screw (for U bolts) |    |       |    |       | 4    |  |
| Roof                                    | 1    | Nuts                               |    |       |    |       | 4    |  |
| Stainless steel wire tie (for the roof) | 1    | M8×15 screw (for the door)         |    |       |    |       |      |  |
| Cable tire                              | 1    | Wing screw                         |    |       |    |       |      |  |
| Wire tie                                | 1    | 61211                              | 34 | 61212 | 52 | 61213 | 70   |  |

| N⁰            | Size (mm) | Figure | Quantity |       |       |  |
|---------------|-----------|--------|----------|-------|-------|--|
| 1             | 1420      |        | 4        |       |       |  |
| <b>3</b> 970  |           |        | 61211    | 61212 | 61213 |  |
|               |           |        | 4        | 6     | 8     |  |
|               |           | 61211  | 61212    | 61213 |       |  |
| <b>4</b> 1540 |           |        | 4        | 6     | 8     |  |
| <b>2</b> 990  |           | 61211  | 61212    | 61213 |       |  |
|               |           | 5      | 10       | 15    |       |  |
| 5 990         |           | 61211  | 61212    | 61213 |       |  |
|               |           | 5      | 10       | 15    |       |  |
| 6             | 1700      | T R T  | 1        |       |       |  |
| 7             | 1700      |        | 1        |       |       |  |
| 8             | 1570      | 8      |          | 1     |       |  |
| 9             | 1570      | 1      |          | 1     |       |  |
| Α             | 570       |        | 2        |       |       |  |
| В             | 480       |        | 2        |       |       |  |
| D             |           |        | 6        |       |       |  |
| Е             |           | 4      |          |       |       |  |
| F             | F         |        | 61211    | 61212 | 61213 |  |
| '             |           |        | _        | 2     | 4     |  |
| G             |           | *      | 2        |       |       |  |
| н             |           |        | 61211    | 61212 | 61213 |  |
|               |           |        | _        | 3     | 6     |  |