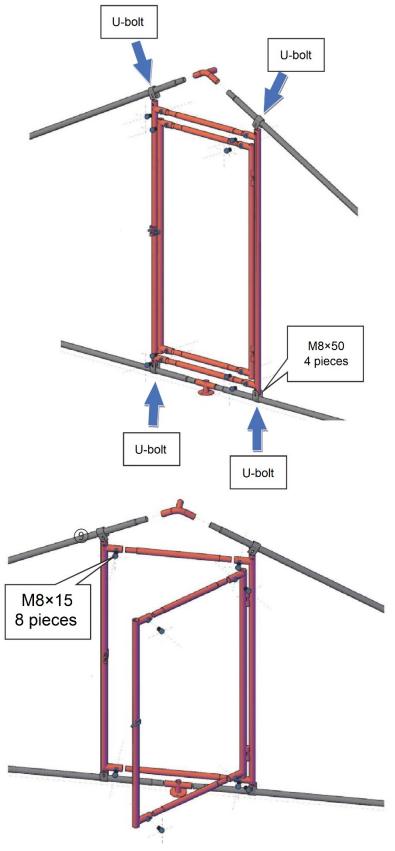

## Assembling the door

### Parts lists

| Name                                    | Qty. | Name                               |    |       |    |       | Qty. |  |
|-----------------------------------------|------|------------------------------------|----|-------|----|-------|------|--|
| U bolt                                  | 4    | M8-square head screw (for U bolts) |    |       |    |       | 4    |  |
| Roof                                    | 1    | Nuts                               |    |       |    |       | 4    |  |
| Stainless steel wire tie (for the roof) | 1    | M8×15 screw (for the door)         |    |       |    |       |      |  |
| Cable tire                              | 1    | Wing screw                         |    |       |    |       |      |  |
| Wire tie                                | 1    | 61211                              | 34 | 61212 | 52 | 61213 | 70   |  |