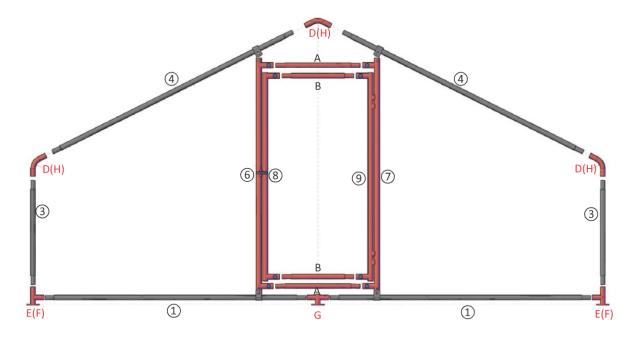

## Assembling the door

### Parts lists

| Name                                    | Qty. | Name                               |    |       |    |       | Qty. |  |
|-----------------------------------------|------|------------------------------------|----|-------|----|-------|------|--|
| U bolt                                  | 4    | M8-square head screw (for U bolts) |    |       |    |       | 4    |  |
| Roof                                    | 1    | Nuts                               |    |       |    |       | 4    |  |
| Stainless steel wire tie (for the roof) | 1    | M8×15 screw (for the door)         |    |       |    |       |      |  |
| Cable tire                              | 1    | Wing screw                         |    |       |    |       |      |  |
| Wire tie                                | 1    | 61211                              | 34 | 61212 | 52 | 61213 | 70   |  |

| N⁰            | Size (mm) | Figure | Quantity |       |       |  |
|---------------|-----------|--------|----------|-------|-------|--|
| 1             | 1420      |        | 4        |       |       |  |
| <b>3</b> 970  |           |        | 61211    | 61212 | 61213 |  |
|               |           |        | 4        | 6     | 8     |  |
|               |           | 61211  | 61212    | 61213 |       |  |
| <b>4</b> 1540 |           |        | 4        | 6     | 8     |  |
| <b>2</b> 990  |           | 61211  | 61212    | 61213 |       |  |
|               |           | 5      | 10       | 15    |       |  |
| 5 990         |           | 61211  | 61212    | 61213 |       |  |
|               |           | 5      | 10       | 15    |       |  |
| 6             | 1700      | T R T  | 1        |       |       |  |
| 7             | 1700      |        | 1        |       |       |  |
| 8             | 1570      | 8      |          | 1     |       |  |
| 9             | 1570      | 1      |          | 1     |       |  |
| Α             | 570       |        | 2        |       |       |  |
| В             | 480       |        | 2        |       |       |  |
| D             |           |        | 6        |       |       |  |
| Е             |           | 4      |          |       |       |  |
| F             | F         |        | 61211    | 61212 | 61213 |  |
| '             |           |        | _        | 2     | 4     |  |
| G             |           | *      | 2        |       |       |  |
| н             |           |        | 61211    | 61212 | 61213 |  |
|               |           |        | _        | 3     | 6     |  |