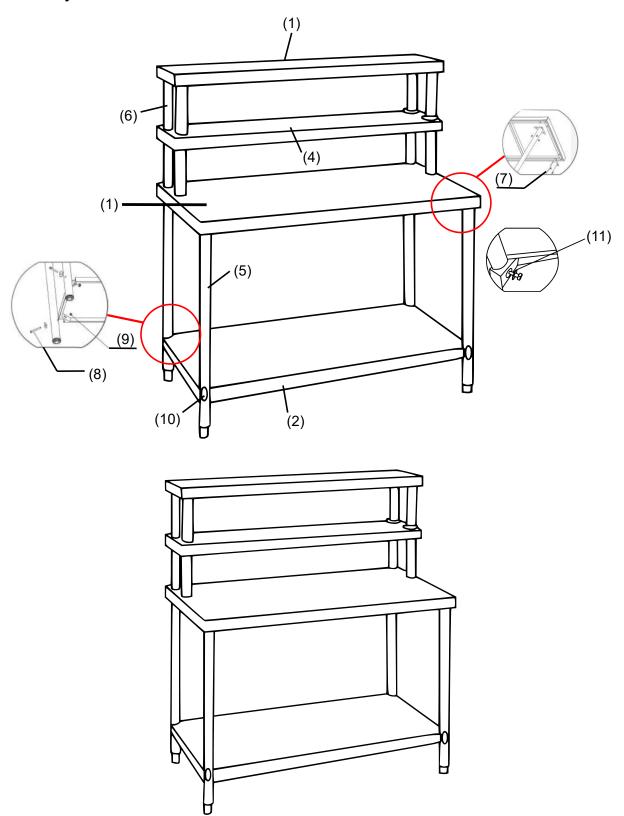

#### **Parts list**

| Nº | Name                       | Size (mm)   | Qty. | Figure          |
|----|----------------------------|-------------|------|-----------------|
| 1  | Upper shelf board          | 1200×600×55 | 1    |                 |
| 2  | Lower shelf board          | 1090×490×45 | 1    |                 |
| 3  | Upper shelf board (narrow) | 1190×240×40 | 1    |                 |
| 4  | Lower shelf board (narrow) | 1190×240×40 | 1    |                 |
| 5  | Legs                       | ∅48×830     | 4    |                 |
| 6  | Legs (short)               | ø38×600     | 4    |                 |
| 7  | Screws                     | M8×16       | 20   | 100 100 100 100 |
| 8  | Screws                     | M8×75       | 4    |                 |
| 9  | Nuts                       | M8          | 4    | 0000            |
| 10 | Cover plates               | 50×30       | 4    | 8886            |
| 11 | Tool                       | 30×80       | 1    |                 |

# **Assembly**