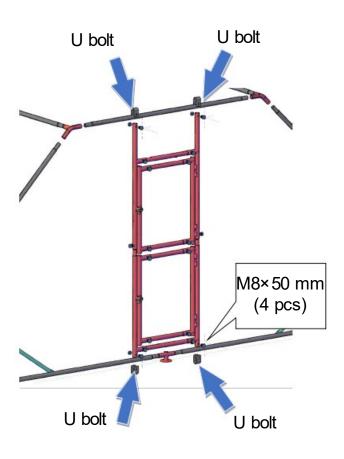

# Parts lists

| Name                 | Qty. | Name                                                    | Qty.   |
|----------------------|------|---------------------------------------------------------|--------|
| U bolt               | 4    | M8×15 screws (door)                                     | 84     |
| Roof                 | 1    | Wing screw                                              | 40     |
| Rubber rope (roof)   | 1    | Self-tapping M5.5×19 screw                              |        |
| Wire for tying       | 1    | Socket wrench 12/14 mm<br>8 mm (for self-tapping screw) | 1<br>1 |
| Cable tie            | 1    | Cap for "G" part<br>Cap for door                        |        |
| M8 square head screw | 20   | Shaft bolt                                              |        |
| Nuts                 | 20   | Mesh wire (hexagon)                                     |        |