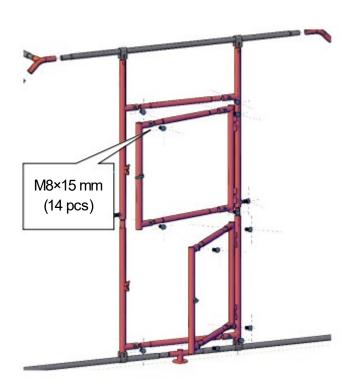

# Parts lists

| Name                 | Qty. | Name                                                    | Qty.   |
|----------------------|------|---------------------------------------------------------|--------|
| U bolt               | 4    | M8×15 screws (door)                                     | 84     |
| Roof                 | 1    | Wing screw                                              | 40     |
| Rubber rope (roof)   | 1    | Self-tapping M5.5×19 screw                              |        |
| Wire for tying       | 1    | Socket wrench 12/14 mm<br>8 mm (for self-tapping screw) | 1<br>1 |
| Cable tie            | 1    | Cap for "G" part<br>Cap for door                        |        |
| M8 square head screw | 20   | Shaft bolt                                              |        |
| Nuts                 | 20   | Mesh wire (hexagon)                                     |        |