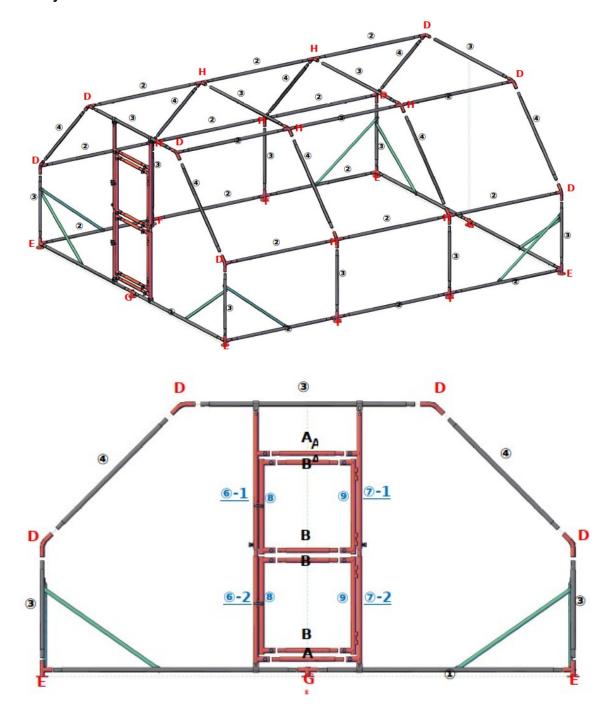

# Parts lists

| Name                 | Qty. | Name                                                    | Qty.   |
|----------------------|------|---------------------------------------------------------|--------|
| U bolt               | 4    | M8×15 screws (door)                                     | 84     |
| Roof                 | 1    | Wing screw                                              | 40     |
| Rubber rope (roof)   | 1    | Self-tapping M5.5×19 screw                              |        |
| Wire for tying       | 1    | Socket wrench 12/14 mm<br>8 mm (for self-tapping screw) | 1<br>1 |
| Cable tie            | 1    | Cap for "G" part<br>Cap for door                        |        |
| M8 square head screw | 20   | Shaft bolt                                              |        |
| Nuts                 | 20   | Mesh wire (hexagon)                                     |        |

| Nº  | Size (mm) | Figure   | Quantity |
|-----|-----------|----------|----------|
| 1   | 1420      |          | 4        |
| 2   | 1260      |          | 6        |
| 3   | 990       |          | 4        |
| 4   | 1050      |          | 6        |
| 6–1 | 1110      | *        | 1        |
| 6–2 | 850       |          | 1        |
| 7-1 | 1110      | -        | 1        |
| 7-2 | 850       |          | 1        |
| 8   | 750       | 1        | 2        |
| 9   | 750       |          | 2        |
| Α   | 580       |          | 2        |
| В   | 480       |          | 4        |
| С   | 1200      |          | 8        |
| D   |           | ~        | 8        |
| E   |           | <u>+</u> | 4        |
| G   |           | **       | 2        |
| F   |           |          | 4        |
| Н   |           | <b>★</b> | 8        |