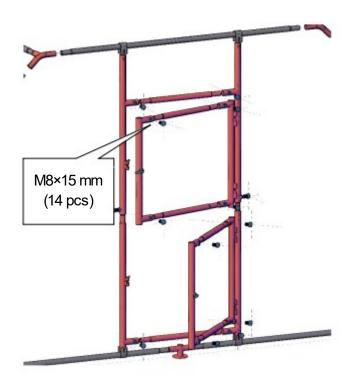

# Assembling the door

### Parts list

| Name                 | Qty | Name                                                    |  |
|----------------------|-----|---------------------------------------------------------|--|
| U bolt               | 4   | M8×15 screws (door)                                     |  |
| Roof                 | 1   | Wing screw                                              |  |
| Rubber rope (roof)   | 1   | Self-tapping M5.5×19 screw                              |  |
| Wire for tying       | 1   | Socket wrench 12/14 mm<br>8 mm (for self-tapping screw) |  |
| Cable tie            | 1   | Cap for "G" part<br>Cap for door                        |  |
| M8 square head screw | 20  | Shaft bolt                                              |  |
| Nuts                 | 20  | Mesh wire (hexagon)                                     |  |