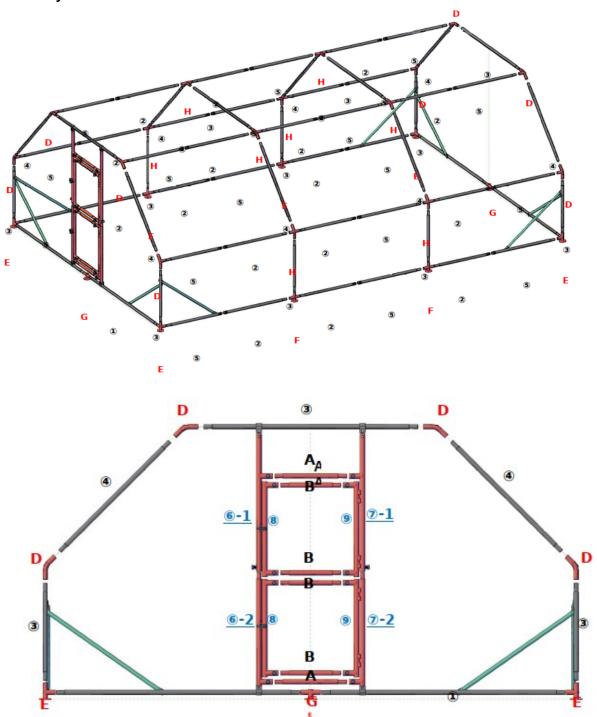

### Parts list

| Name                 | Qty | Name                                                    |  |
|----------------------|-----|---------------------------------------------------------|--|
| U bolt               | 4   | M8×15 screws (door)                                     |  |
| Roof                 | 1   | Wing screw                                              |  |
| Rubber rope (roof)   | 1   | Self-tapping M5.5×19 screw                              |  |
| Wire for tying       | 1   | Socket wrench 12/14 mm<br>8 mm (for self-tapping screw) |  |
| Cable tie            | 1   | Cap for "G" part<br>Cap for door                        |  |
| M8 square head screw | 20  | Shaft bolt                                              |  |
| Nuts                 | 20  | Mesh wire (hexagon)                                     |  |

| เงนเร | dus 20 Mesh wire (nexagon) 2 |          |          |  |  |
|-------|------------------------------|----------|----------|--|--|
| Nº    | Dimensions (mm)              | Figure   | Quantity |  |  |
| 1     | 1420                         |          | 4        |  |  |
| 2     | 970                          |          | 12       |  |  |
| 3     | 990                          |          | 8        |  |  |
| 4     | 1050                         | - Jane   | 18       |  |  |
| 5     | 970                          |          | 18       |  |  |
| 6–1   | 1110                         | *        | 1        |  |  |
| 6–2   | 850                          |          | 1        |  |  |
| 7–1   | 1110                         |          | 1        |  |  |
| 7–2   | 850                          |          | 1        |  |  |
| 8     | 750                          |          | 2        |  |  |
| 9     | 750                          |          | 2        |  |  |
| Α     | 580                          |          | 2        |  |  |
| В     | 480                          |          | 4        |  |  |
| С     | 1200                         |          | 8        |  |  |
| D     |                              | 7        | 8        |  |  |
| E     |                              | <u>+</u> | 4        |  |  |
| G     |                              | -        | 2        |  |  |
| F     |                              |          | 4        |  |  |
| Н     |                              | *        | 8        |  |  |