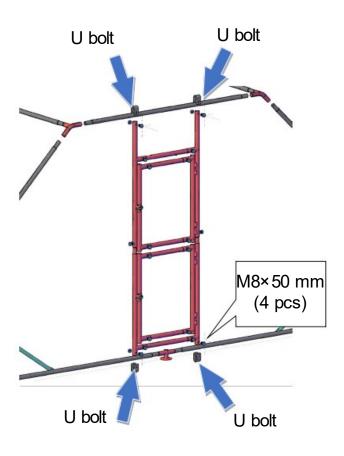

### Parts list

| Name                 | Qty | Name                                                    |  |
|----------------------|-----|---------------------------------------------------------|--|
| U bolt               | 4   | M8×15 screws (door)                                     |  |
| Roof                 | 1   | Wing screw                                              |  |
| Rubber rope (roof)   | 1   | Self-tapping M5.5×19 screw                              |  |
| Wire for tying       | 1   | Socket wrench 12/14 mm<br>8 mm (for self-tapping screw) |  |
| Cable tie            | 1   | Cap for "G" part<br>Cap for door                        |  |
| M8 square head screw | 20  | Shaft bolt                                              |  |
| Nuts                 | 20  | Mesh wire (hexagon)                                     |  |