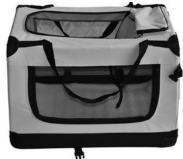

## **ASSEMBLY INSTRUCTIONS**

1. Take out the product from the 2. Open the plastic buckle by pressing it.

- 1. Perfectly suitable for indoors and outdoors
- 2. Coming with fleece mat
- 3. Equipped with top handle
- 4. With additional top and side pockets
- 5. Easy to carry and store
- 6. Easy to clean with dry cloth
- 7. Crate frame made from strong steel tubes
- 8. No tools needed for assembly