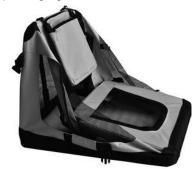

## **ASSEMBLY INSTRUCTIONS**

1. Take out the product from the 2. Open the plastic buckle by pressing it.

- 1. Perfectly suitable for indoors and outdoors
- 2. Coming with fleece mat
- 3. Equipped with top handle
- 4. With additional top and side pockets
- 5. Easy to carry and store
- 6. Easy to clean with dry cloth
- 7. Crate frame made from strong steel tubes
- 8. No tools needed for assembly