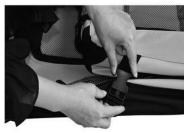

3. Open the product.

4. Take two tubes with both hands, press the plastic piece, and slide one tube into the other.

5. Assemble the tubes at both sides like that.

6. Close the slide fastener.

WilTec Wildanger Technik GmbH Königsbenden 12 52249 Eschweiler - Germany E-mail: service@wiltec.info