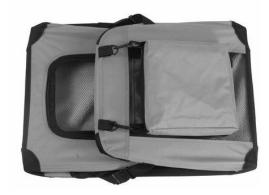

## **ASSEMBLY INSTRUCTIONS**

1. Take out the product from the 2. Open the plastic buckle by pressing it.

- 1. Perfectly suitable for indoors and outdoors
- 2. Coming with fleece mat
- 3. Equipped with top handle
- 4. With additional top and side pockets
- 5. Easy to carry and store
- 6. Easy to clean with dry cloth
- 7. Crate frame made from strong steel tubes
- 8. No tools needed for assembly