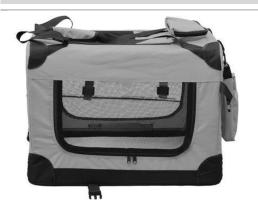

## **ASSEMBLY INSTRUCTIONS**

1. Take out the product from the 2. Open the plastic buckle by pressing it.

- 1. Perfectly suitable for indoors and outdoors
- 2. Coming with fleece mat
- 3. Equipped with top handle
- 4. With additional top and side pockets
- 5. Easy to carry and store
- 6. Easy to clean with dry cloth
- 7. Crate frame made from strong steel tubes
- 8. No tools needed for assembly