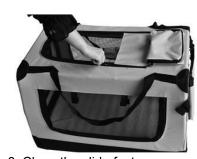

## **ASSEMBLY INSTRUCTIONS**

1. Take out the product from the 2. Open the plastic buckle by pressing it.

- 1. Perfectly suitable for indoors and outdoors
- 2. Coming with fleece mat
- 3. Equipped with top handle
- 4. With additional top and side pockets
- 5. Easy to carry and store
- 6. Easy to clean with dry cloth
- 7. Crate frame made from strong steel tubes
- 8. No tools needed for assembly

3. Open the product.

4. Take two tubes with both hands, press the plastic piece, and slide one tube into the other.

5. Assemble the tubes at both sides like that.

6. Close the slide fastener.

WilTec Wildanger Technik GmbH Königsbenden 12 52249 Eschweiler - Germany E-mail: service@wiltec.info