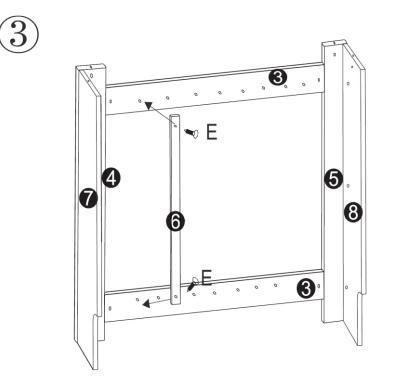

### LODOLI ASSEMBLY INSTRUCTIONS



#### Safety instructions

- Thoroughly read the assembly instructions and only assemble the radiator cover according to these instructions. If there are doubts, please contact an expert.
- Keep an eye on children that are near during the assembly. There are small parts that they could swallow.
- Make sure that the item is secured correctly.
- Only use the correct tools for assembling the cover.
- Make sure that the cover is securely fixed to the wall.
- Never stand or sit on the cover.

#### Assembly

Step 1



Step 2



# LODOLI ASSEMBLY INSTRUCTIONS



Step 3



Step 4



## LODOLI ASSEMBLY INSTRUCTIONS



Step 5





Step 7



Step 8



Important note:

Reproduction and any commercial use (of parts) of this operating manual, requires a written permission of WilTec Wildanger Technik GmbH.