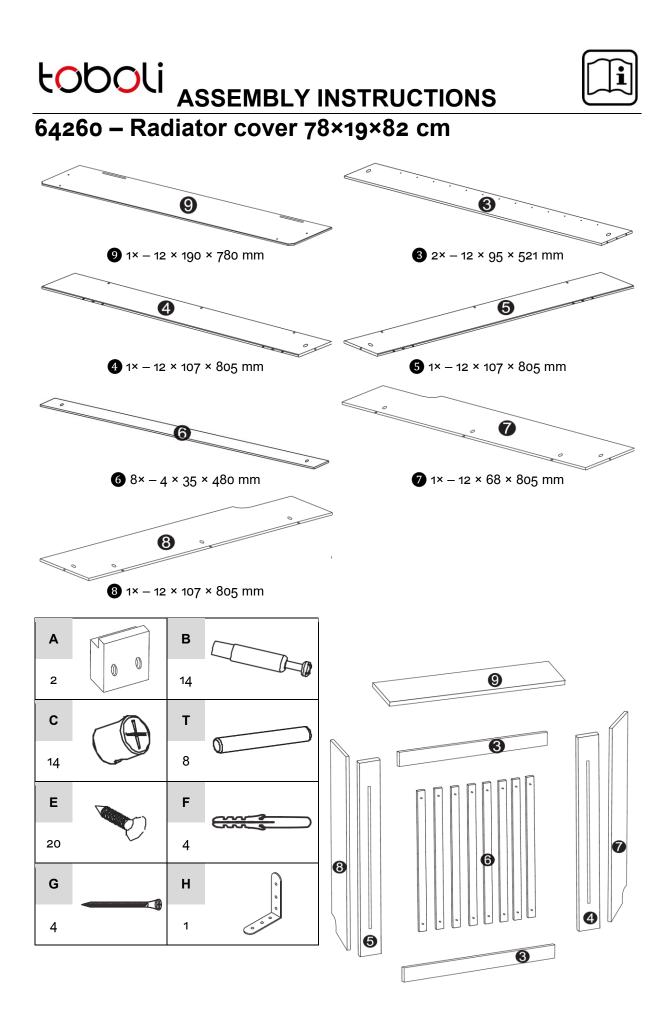

### LODOLI ASSEMBLY INSTRUCTIONS



#### Safety instructions

- Thoroughly read the assembly instructions and only assemble the radiator cover according to these instructions. If there are doubts, please contact an expert.
- Keep an eye on children that are near during the assembly. There are small parts that they could swallow.
- Make sure that the item is secured correctly.
- Only use the correct tools for assembling the cover.
- Make sure that the cover is securely fixed to the wall.
- Never stand or sit on the cover.

#### Assembly

Step 1



Step 2



# LODOLI ASSEMBLY INSTRUCTIONS



Step 3



Step 4



## LODOLI ASSEMBLY INSTRUCTIONS



Step 5





Step 7



Step 8



Important note:

Reproduction and any commercial use (of parts) of this operating manual, requires a written permi