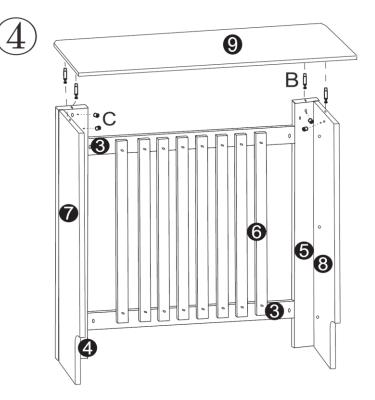

### LODOLI ASSEMBLY INSTRUCTIONS



#### Safety instructions

- Thoroughly read the assembly instructions and only assemble the radiator cover according to these instructions. If there are doubts, please contact an expert.
- Keep an eye on children that are near during the assembly. There are small parts that they could swallow.
- Make sure that the item is secured correctly.
- Only use the correct tools for assembling the cover.
- Make sure that the cover is securely fixed to the wall.
- Never stand or sit on the cover.

#### Assembly

Step 1



Step 2



# LODOLI ASSEMBLY INSTRUCTIONS



Step 3



Step 4



## LODOLI ASSEMBLY INSTRUCTIONS



Step 5





Step 7



Step 8



Important note:

Reproduction and any commercial use (of parts) of this operating manual, requires a written permission of WilTec Wildanger Technik GmbH.