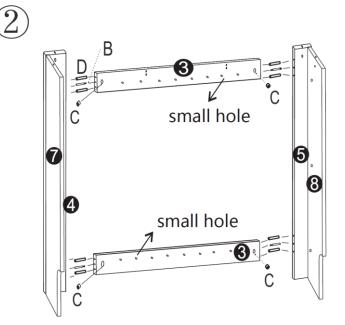

### LODOLI ASSEMBLY INSTRUCTIONS



#### Safety instructions

- Thoroughly read the assembly instructions and only assemble the radiator cover according to these instructions. If there are doubts, please contact an expert.
- Keep an eye on children that are near during the assembly. There are small parts that they could swallow.
- Make sure that the item is secured correctly.
- Only use the correct tools for assembling the cover.
- Make sure that the cover is securely fixed to the wall.
- Never stand or sit on the cover.

#### Assembly

Step 1



Step 2



# LODOLI ASSEMBLY INSTRUCTIONS



Step 3



Step 4



## LODOLI ASSEMBLY INSTRUCTIONS



Step 5





Step 7



Step 8



Important note:

Reproduction and any commercial use (of parts) of this operating manual, requires a written permission of WilTec Wildanger Technik GmbH.