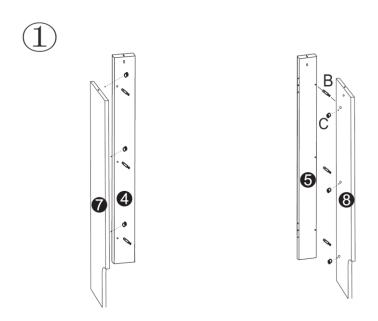

### LODOLI ASSEMBLY INSTRUCTIONS



#### Safety instructions

- Thoroughly read the assembly instructions and only assemble the radiator cover according to these instructions. If there are doubts, please contact an expert.
- Keep an eye on children that are near during the assembly. There are small parts that they could swallow.
- Make sure that the item is secured correctly.
- Only use the correct tools for assembling the cover.
- Make sure that the cover is securely fixed to the wall.
- Never stand or sit on the cover.

#### Assembly

Step 1



Step 2



# LODOLI ASSEMBLY INSTRUCTIONS



Step 3



Step 4



## LODOLI ASSEMBLY INSTRUCTIONS



Step 5





Step 7



Step 8



Important note:

Reproduction and any commercial use (of parts) of this operating manual, requires a written permission of WilTec Wildanger Technik GmbH.