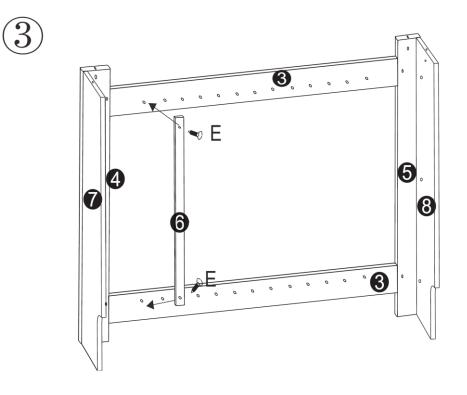

### LODOLI ASSEMBLY INSTRUCTIONS



#### Safety instructions

- Thoroughly read the assembly instructions and only assemble the radiator cover according to these instructions. If there are doubts, please contact an expert.
- Keep an eye on children that are near during the assembly. There are small parts that they could swallow.
- Make sure that the item is secured correctly.
- Only use the correct tools for assembling the cover.
- Make sure that the cover is securely fixed to the wall.
- Never stand or sit on the cover.

#### Assembly

Step 1



Step 2



Small hole = small hole

# LODOLI ASSEMBLY INSTRUCTIONS



Step 3



Step 4



## LODOLI ASSEMBLY INSTRUCTIONS



Step 5



Step 6







Step 7







Important note:

Reproduction and any commercial use (of parts) of this operating manual, requires a written permission of WilTec Wildanger Technik GmbH.