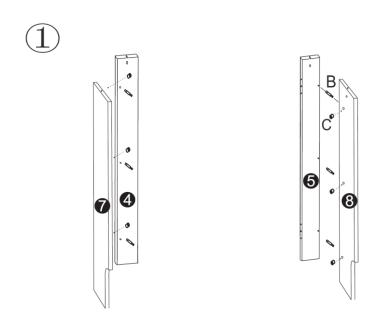

### LODOLI ASSEMBLY INSTRUCTIONS



#### Safety instructions

- Thoroughly read the assembly instructions and only assemble the radiator cover according to these instructions. If there are doubts, please contact an expert.
- Keep an eye on children that are near during the assembly. There are small parts that they could swallow.
- Make sure that the item is secured correctly.
- Only use the correct tools for assembling the cover.
- Make sure that the cover is securely fixed to the wall.
- Never stand or sit on the cover.

#### Assembly

Step 1



Step 2



Small hole = small hole

# LODOLI ASSEMBLY INSTRUCTIONS



Step 3



Step 4



## LODOLI ASSEMBLY INSTRUCTIONS



Step 5



Step 6







Step 7







Important note:

Reproduction and any commercial use (of parts) of this operating manual, requires a written permission of WilTec Wildanger Technik GmbH.