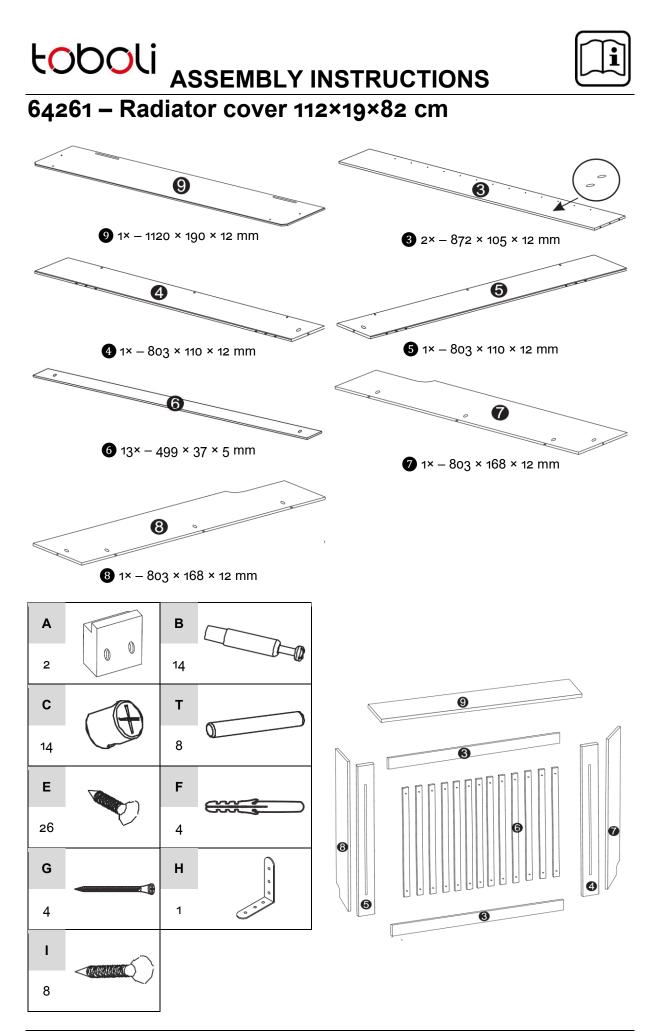

### LODOLI ASSEMBLY INSTRUCTIONS



#### Safety instructions

- Thoroughly read the assembly instructions and only assemble the radiator cover according to these instructions. If there are doubts, please contact an expert.
- Keep an eye on children that are near during the assembly. There are small parts that they could swallow.
- Make sure that the item is secured correctly.
- Only use the correct tools for assembling the cover.
- Make sure that the cover is securely fixed to the wall.
- Never stand or sit on the cover.

#### Assembly

Step 1



Step 2



Small hole = small hole

# LODOLI ASSEMBLY INSTRUCTIONS



Step 3



Step 4



## LODOLI ASSEMBLY INSTRUCTIONS



Step 5



Step 6







Step 7







Important note:

Reproduction and any commercial use (of parts) of this operating m