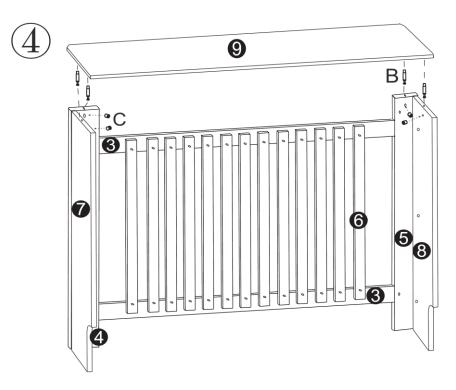

### LODOLI ASSEMBLY INSTRUCTIONS



#### Safety instructions

- Thoroughly read the assembly instructions and only assemble the radiator cover according to these instructions. If there are doubts, please contact an expert.
- Keep an eye on children that are near during the assembly. There are small parts that they could swallow.
- Make sure that the item is secured correctly.
- Only use the correct tools for assembling the cover.
- Make sure that the cover is securely fixed to the wall.
- Never stand or sit on the cover.

#### Assembly

Step 1



Step 2



Small hole = small hole

# LODOLI ASSEMBLY INSTRUCTIONS



Step 3



Step 4



## LODOLI ASSEMBLY INSTRUCTIONS



Step 5



Step 6







Step 7







Important note:

Reproduction and any commercial use (of parts) of this operating manual, requires a written permission of WilTec Wildanger Technik GmbH.