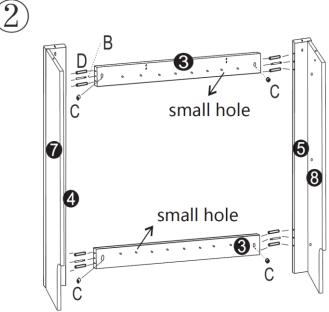

### LODOLI ASSEMBLY INSTRUCTIONS



#### Safety instructions

- Thoroughly read the assembly instructions and only assemble the radiator cover according to these instructions. If there are doubts, please contact an expert.
- Keep an eye on children that are near during the assembly. There are small parts that they could swallow.
- Make sure that the item is secured correctly.
- Only use the correct tools for assembling the cover.
- Make sure that the cover is securely fixed to the wall.
- Never stand or sit on the cover.

#### Assembly

Step 1



Step 2



Small hole = small hole

# LODOLI ASSEMBLY INSTRUCTIONS



Step 3



Step 4



## LODOLI ASSEMBLY INSTRUCTIONS



Step 5



Step 6







Step 7







Important note:

Reproduction and any commercial use (of parts) of this operating manual, requires a written permission of WilTec Wildanger Technik GmbH.