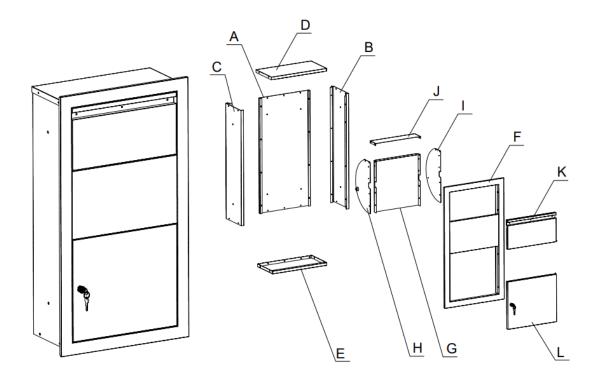

GmbH Königsbenden 12 52249 Eschweiler Germany

To return orders for exchange, repair or for other purposes, please use the following address. Attention! To allow for a smooth execution of your complaint or return, it is important to contact our customer service team before returning the goods.

Returns Department WilTec Wildanger Technik GmbH Königsbenden 28 52249 Eschweiler

E-mail: **service@wiltec.info** Tel:+49 2403 55592–0 Fax: +49 2403 55592–15





#### Introduction

Thank you for purchasing this quality product. To minimize the risk of injury we urge that our clients take some basic safety precautions when using this device. Please read the operation instructions carefully and make sure you have understood its content.

Keep these operation instructions safe.

#### Parts overview









#### **Assembly**



## wiltec







#### Important notice:

The reprint or reproduction, even of excerpts, and any commercial use, even in part of this instructions manual require the written permission of WilTec Wildanger Technik GmbH.