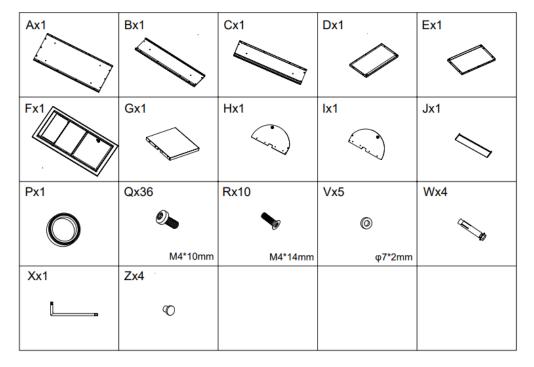

bH Königsbenden 12 52249 Eschweiler Germany

To return orders for exchange, repair or for other purposes, please use the following address. Attention! To allow for a smooth execution of your complaint or return, it is important to contact our customer service team before returning the goods.

Returns Department WilTec Wildanger Technik GmbH Königsbenden 28 52249 Eschweiler

E-mail: **service@wiltec.info** Tel:+49 2403 55592–0 Fax: +49 2403 55592–15





#### Introduction

Thank you for purchasing this quality product. To minimize the risk of injury we urge that our clients take some basic safety precautions when using this device. Please read the operation instructions carefully and make sure you have understood its content.

Keep these operation instructions safe.

#### Parts overview









#### **Assembly**



## wiltec







#### Important notice:

The reprint or reproduction, even of excerpts, and any commercial use, even in part of this instructions manual require the written permission of WilTec Wildanger Technik GmbH.